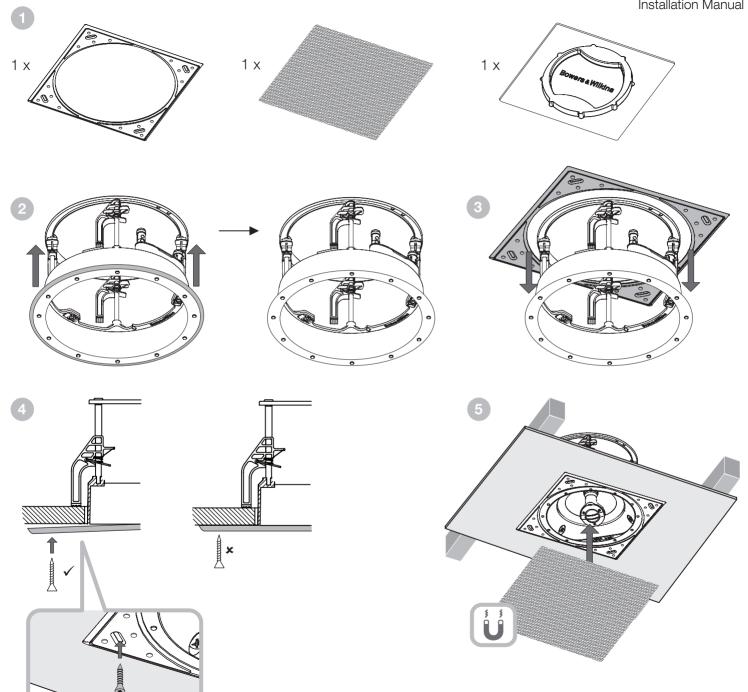

AVAILABLE AT DIGITAL CINEMA

**GR 66SQ GR 68SQ** 

Installation Manual



## EU DECLARATION OF CONFORMITY

We,

## B&W Group Ltd.

whose registered office is situated at

# Dale Road, Worthing, West Sussex, BN11 2BH, United Kingdom

declare under our sole responsibility that the products:

#### GR 66SQ and GR 68SQ

comply with the EU Electro-Magnetic Compatibility (EMC) Directive 89/336/EEC, in pursuance of which the following standards have been applied:

EN 61000-6-1 : 2007 EN 61000-6-3 : 2001 EN 55020 : 2002 EN 55013 : 2001

and comply with the EU General Product Safety 2001/95/EC, in pursuance of which the following standard has been applied:

EN 60065: 2002

This declaration attests that the manufacturing process quality control and product documentation accord with the need to assure continued compliance.

The attention of the user is drawn to any specia