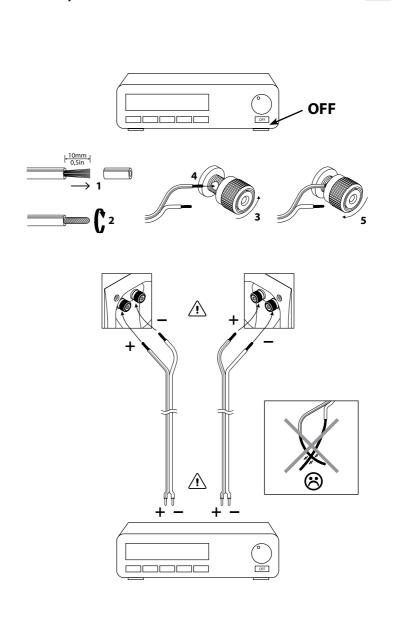

an Union EMC Directive 2004/108/EC.

#### **WEEE NOTICE**

Note: This mark applies only to countries within the European Union (EU) and Norway.



This appliance is labeled in accordance with European Directive 2002/96/EC concerning waste electrical and electronic equipment (WEEE). This label indicates that this product should not be disposed of with household waste. It should be deposited at an appropriate facility to enable recovery and recycling.







## S 809 / S 807 / S 805



|          | FRONT | CEN | SUR |
|----------|-------|-----|-----|
| S 809    | •     |     |     |
| S 807    | •     |     |     |
| S 805    | •     |     |     |
| S 83 CEN |       | •   |     |
| S 803    | •     |     | •   |
| S 81 CEN |       | •   |     |
| S 801    |       |     | •   |

# Setup







S 809 / S 807 / S 805

## S 803 / S 801





## S 83 CEN / S 81 CEN













# 4 Care







Jamo Corporate Office: 3502 Woodview Trace, Indianapolis, IN USA 46268-1104
A wholly-owned subsidiary of VOXX International Corporation
jamo.com 1-800-554-7724
©2013 Klipsch Group, Inc. All Rights Reserved.
Jamo is a registered trademark of Klipsch Group, Inc.
Engineered by Klipsch Group, Inc., USA. Made in China