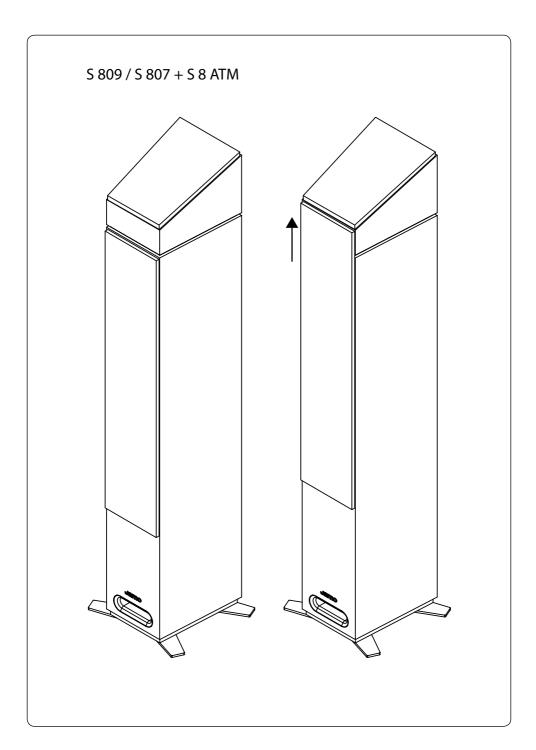

s only to countries within the European Union (EU) and Norway.



This appliance is labeled in accordance with European Directive 2002/96/EC concerning waste electrical and electronic equipment (WEEE). This label indicates that this product should not be disposed of with household waste. It should be deposited at an appropriate facility to enable recovery and recycling.







## S 809 / S 807 / S 805



|          | FRONT | CEN | SUR |
|----------|-------|-----|-----|
| S 809    | •     |     |     |
| S 807    | •     |     |     |
| S 805    | •     |     |     |
| S 83 CEN |       | •   |     |
| S 803    | •     |     | •   |
| S 81 CEN |       | •   |     |
| S 801    |       |     | •   |

# Setup







S 809 / S 807 / S 805

## S 803 / S 801





## S 83 CEN / S 81 CEN













# 4 Care







Jamo Corporate Office: 3502 Woodview Trace, Indianapolis, IN USA 46268-1104
A wholly-owned subsidiary of VOXX International Corporation
jamo.com 1-800-554-7724
©2013 Klipsch Group, Inc. All Rights Reserved.
Jamo is a registered trademark of Klipsch Group, Inc.
Engineered by Klipsch Group, Inc., USA. Made in China