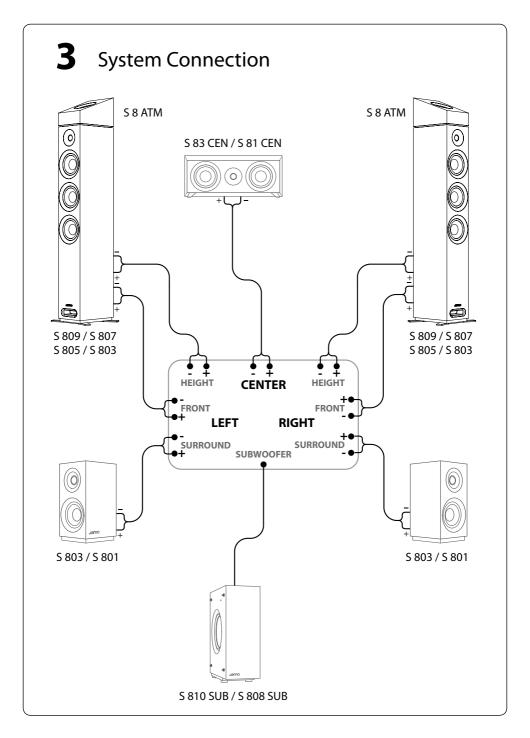

k applies only to countries within the European Union (EU) and Norway.



This appliance is labeled in accordance with European Directive 2002/96/EC concerning waste electrical and electronic equipment (WEEE). This label indicates that this product should not be disposed of with household waste. It should be deposited at an appropriate facility to enable recovery and recycling.







## S 809 / S 807 / S 805



|          | FRONT | CEN | SUR |
|----------|-------|-----|-----|
| S 809    | •     |     |     |
| S 807    | •     |     |     |
| S 805    | •     |     |     |
| S 83 CEN |       | •   |     |
| S 803    | •     |     | •   |
| S 81 CEN |       | •   |     |
| S 801    |       |     | •   |

# Setup







S 809 / S 807 / S 805

## S 803 / S 801





## S 83 CEN / S 81 CEN













# 4 Care







Jamo Corporate Office: 3502 Woodview Trace, Indianapolis, IN USA 46268-1104
A wholly-owned subsidiary of VOXX International Corporation
jamo.com 1-800-554-7724
©2013 Klipsch Group, Inc. All Rights Reserved.
Jamo is a registered trademark of Klipsch Group, Inc.
Engineered by Klipsch Group, Inc., USA. Made in China