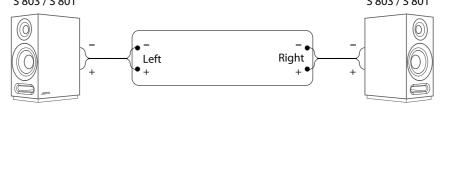

plies only to countries within the European Union (EU) and Norway.



This appliance is labeled in accordance with European Directive 2002/96/EC concerning waste electrical and electronic equipment (WEEE). This label indicates that this product should not be disposed of with household waste. It should be deposited at an appropriate facility to enable recovery and recycling.







## S 809 / S 807 / S 805



|          | FRONT | CEN | SUR |
|----------|-------|-----|-----|
| S 809    | •     |     |     |
| S 807    | •     |     |     |
| S 805    | •     |     |     |
| S 83 CEN |       | •   |     |
| S 803    | •     |     | •   |
| S 81 CEN |       | •   |     |
| S 801    |       |     | •   |

# Setup







S 809 / S 807 / S 805

## S 803 / S 801





## S 83 CEN / S 81 CEN













# 4 Care







Jamo Corporate Office: 3502 Woodview Trace, Indianapolis, IN USA 46268-1104
A wholly-owned subsidiary of VOXX International Corporation
jamo.com 1-800-554-7724
©2013 Klipsch Group, Inc. All Rights Reserved.
Jamo is a registered trademark of Klipsch Group, Inc.
Engineered by Klipsch Group, Inc., USA. Made in China