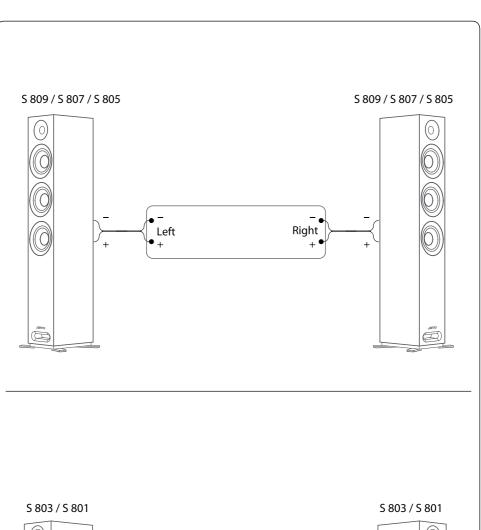

applies only to countries within the European Union (EU) and Norway.



This appliance is labeled in accordance with European Directive 2002/96/EC concerning waste electrical and electronic equipment (WEEE). This label indicates that this product should not be disposed of with household waste. It should be deposited at an appropriate facility to enable recovery and recycling.







## S 809 / S 807 / S 805



|          | FRONT | CEN | SUR |
|----------|-------|-----|-----|
| S 809    | •     |     |     |
| S 807    | •     |     |     |
| S 805    | •     |     |     |
| S 83 CEN |       | •   |     |
| S 803    | •     |     | •   |
| S 81 CEN |       | •   |     |
| S 801    |       |     | •   |

# Setup







S 809 / S 807 / S 805

## S 803 / S 801





## S 83 CEN / S 81 CEN













# 4 Care







Jamo Corporate Office: 3502 Woodview Trace, Indianapolis, IN USA 46268-1104
A wholly-owned subsidiary of VOXX International Corporation
jamo.com 1-800-554-7724
©2013 Klipsch Group, Inc. All Rights Reserved.
Jamo is a registered trademark of Klipsch Group, Inc.
Engineered by Klipsch Group, Inc., USA. Made in China