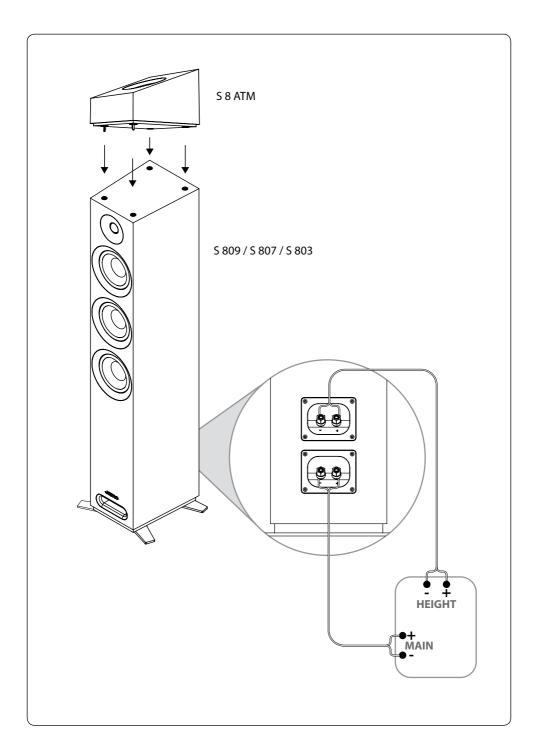

ies only to countries within the European Union (EU) and Norway.



This appliance is labeled in accordance with European Directive 2002/96/EC concerning waste electrical and electronic equipment (WEEE). This label indicates that this product should not be disposed of with household waste. It should be deposited at an appropriate facility to enable recovery and recycling.







## S 809 / S 807 / S 805



|          | FRONT | CEN | SUR |
|----------|-------|-----|-----|
| S 809    | •     |     |     |
| S 807    | •     |     |     |
| S 805    | •     |     |     |
| S 83 CEN |       | •   |     |
| S 803    | •     |     | •   |
| S 81 CEN |       | •   |     |
| S 801    |       |     | •   |

# Setup







S 809 / S 807 / S 805

## S 803 / S 801





## S 83 CEN / S 81 CEN













# 4 Care







Jamo Corporate Office: 3502 Woodview Trace, Indianapolis, IN USA 46268-1104
A wholly-owned subsidiary of VOXX International Corporation
jamo.com 1-800-554-7724
©2013 Klipsch Group, Inc. All Rights Reserved.
Jamo is a registered trademark of Klipsch Group, Inc.
Engineered by Klipsch Group, Inc., USA. Made in China