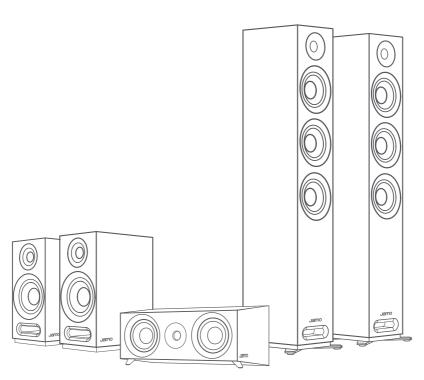

## S 809 / S 807 / S 805

|          | FRONT | CEN | SUR |
|----------|-------|-----|-----|
| S 809    | •     |     |     |
| S 807    | •     |     |     |
| S 805    | •     |     |     |
| S 83 CEN |       | •   |     |
| S 803    | •     |     | •   |
| S 81 CEN |       | •   |     |
| S 801    |       |     | •   |

# Setup

S 809 / S 807 / S 805