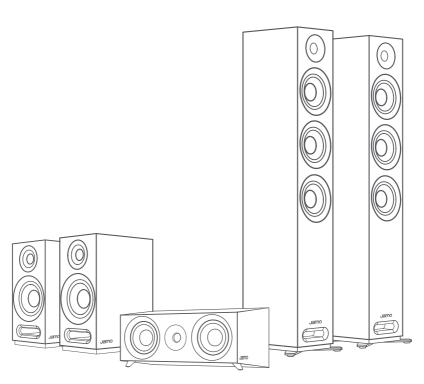

## S 809 / S 807 / S 805

|          | FRONT | CEN | SUR |
|----------|-------|-----|-----|
| S 809    | •     |     |     |
| S 807    | •     |     |     |
| S 805    | •     |     |     |
| S 83 CEN |       | •   |     |
| S 803    | •     |     | •   |
| S 81 CEN |       | •   |     |
| S 801    |       |     | •   |

# Setup

S 809 / S 807 / S 805