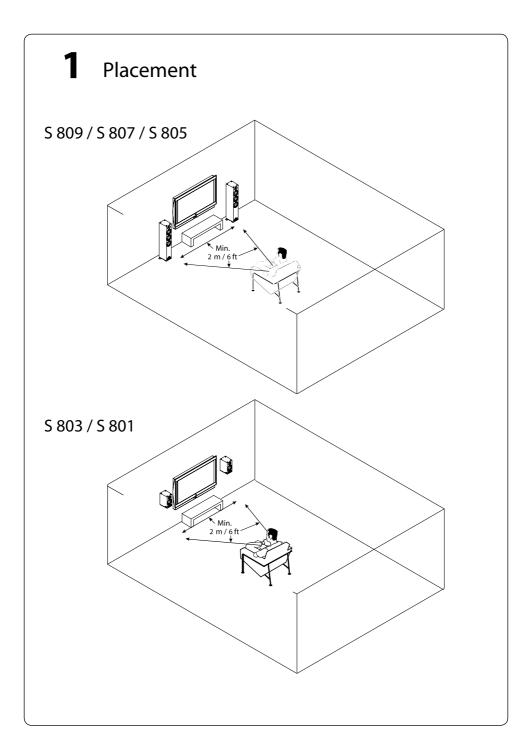

## S 809 / S 807 / S 805

|          | FRONT | CEN | SUR |
|----------|-------|-----|-----|
| S 809    | •     |     |     |
| S 807    | •     |     |     |
| S 805    | •     |     |     |
| S 83 CEN |       | •   |     |
| S 803    | •     |     | •   |
| S 81 CEN |       | •   |     |
| S 801    |       |     | •   |

# Setup

S 809 / S 807 / S 805