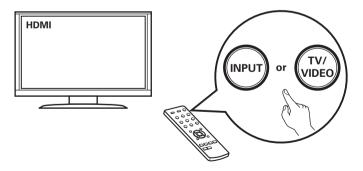

receiver and your network router.



#### Wireless LAN

When connecting to wireless LAN (Wi-Fi), follow the instructions in "Connecting the external antennas for Bluetooth/Wireless connectivity" and connect the antennas.



# 3) Connect the receiver to your TV with an HDMI cable



#### ARC (Audio Return Channel):

If your TV supports ARC, your TV can send audio back to the AV receiver when you are using your TV's built-in video sources (TV tuner, Smart TV streaming services, etc...) ARC requires that you enable HDMI CEC on your TV. Please refer to your TV's Owner's Manual for instructions on how to setup HDMI CEC. Note that some TV manufacturers use other names for the HDMI CEC function.

#### 4) Turn on the TV



TV remote control unit

# 5) Select the appropriate HDMI input on your TV



TV remote control unit

### 6) Turn on the receiver

• Press **b** to turn on the receiver.



### 7) Verify the connection

• Verify that you can see this screen on your TV.



If this screen is not displayed, please go back and retry the steps again in the recommended sequence.



## Following the On-Screen Setup Assistant

The Setup Assistant will walk you through connecting and configuring your speakers and components to your Marantz receiver. Please use the remote control and follow the on-screen instructions.







## **Downloading the Mobile Apps**

Download both the "HEOS" App and the "Marantz 2016 AVR Remote" App for the full home entertainment experience. The HEOS App is required to access online music through your AVR.

#### **HEOS**



The HEOS App allows you to explore, bro