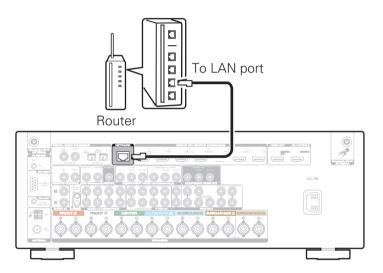

### 2) Connect the receiver to your home network

#### Wired LAN

Connect an Ethernet cable (not included) between your receiver and your network router.