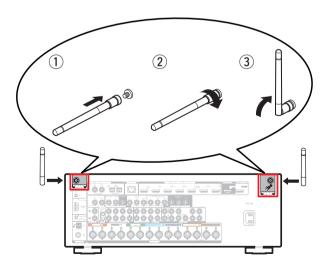

# ☐ Connecting the external antennas for Bluetooth/Wireless connectivity

For each of the two antennas:

- ① Place the antenna evenly over the antenna terminal located at the upper left or right corner of the rear panel.
- ② Turn the antenna clockwise until it is fully connected. Do not over tighten.
- 3 Rotate the antenna upwards for the best possible reception.