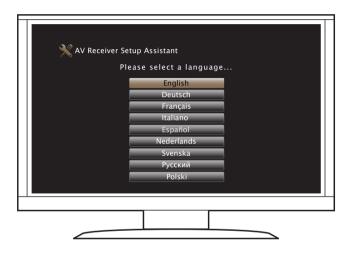

### 7) Verify the connection

• Verify that you can see this screen on your TV.

If this screen is not displayed, please go back and retry the steps again in the recommended sequence.

## Following the On-Screen Setup Assistant

The Setup Assistant will walk you through connecting and configuring your speakers and components to your Marantz receiver. Please use the remote control and follow the on-screen instructions.