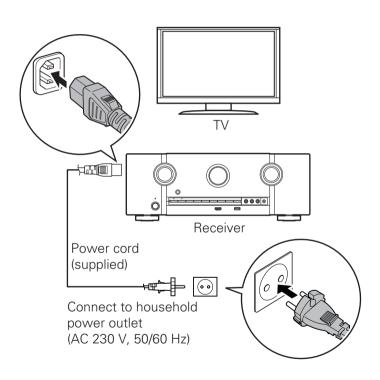

# 2 Connecting the receiver

1) Place the receiver near your TV and connect the power cord