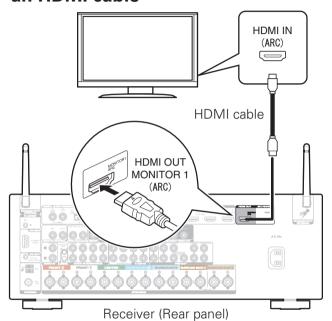

# 3) Connect the receiver to your TV with an HDMI cable

#### ARC (Audio Return Channel):

If your TV supports ARC, your TV can send audio back to the AV receiver when you are using your TV's built-in video sources (TV tuner, Smart TV streaming services, etc...) ARC requires that you enable HDMI CEC on your TV. Please refer to your TV's Owner's Manual for instructions on how to setup HDMI CEC. Note that some TV manufacturers use other names for the HDMI CEC function.