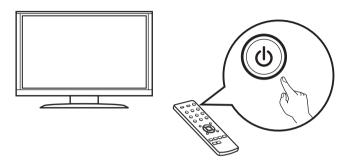

twork

#### Wired LAN

Connect an Ethernet cable (not included) between your receiver and your network router.



#### Wireless LAN

When connecting to wireless LAN (Wi-Fi), follow the instructions in "Connecting the external antennas for Bluetooth/Wireless connectivity" and connect the antennas.



# 3) Connect the receiver to your TV with an HDMI cable



#### ARC (Audio Return Channel):

If your TV supports ARC, your TV can send audio back to the AV receiver when you are using your TV's built-in video sources (TV tuner, Smart TV streaming services, etc...) ARC requires that you enable HDMI CEC on your TV. Please refer to your TV's Owner's Manual for instructions on how to setup HDMI CEC. Note that some TV manufacturers use other names for the HDMI CEC function.

#### 4) Turn on the TV



TV remote control unit

# 5) Select the appropriate HDMI input on your TV



TV remote control unit

### 6) Turn on the receiver

• Press **b** to turn on the receiver.



### 7) Verify the connection

• Verify that you can see this screen on your TV.



If this screen is not displayed, please go back and retry the steps again in the recommended sequence.



## Following the On-Screen Setup Assistant

The Setup Assistant will walk you through connecting and configuring your speakers and components to your Marantz receiver. Please use the remote control and follow the on-screen instructions.







## **Downloading the Mobile Apps**

Download both the "HEOS" App and the "Marantz 2016 AVR Remote" App for the full home entertainment experience. The HEOS App is required to access online musi