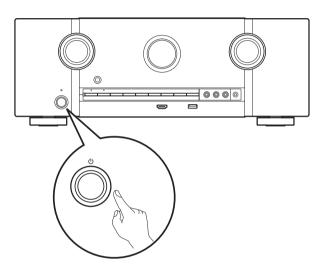

, follow the instructions in "Connecting the external antennas for Bluetooth/Wireless connectivity" and connect the antennas.



# 3) Connect the receiver to your TV with an HDMI cable



#### ARC (Audio Return Channel):

If your TV supports ARC, your TV can send audio back to the AV receiver when you are using your TV's built-in video sources (TV tuner, Smart TV streaming services, etc...) ARC requires that you enable HDMI CEC on your TV. Please refer to your TV's Owner's Manual for instructions on how to setup HDMI CEC. Note that some TV manufacturers use other names for the HDMI CEC function.

#### 4) Turn on the TV



TV remote control unit

# 5) Select the appropriate HDMI input on your TV



TV remote control unit

### 6) Turn on the receiver

• Press **b** to turn on the receiver.



### 7) Verify the connection

• Verify that you can see this screen on your TV.



If this screen is not displayed, please go back and retry the steps again in the recommended sequence.



## Following the On-Screen Setup Assistant

The Setup Assistant will walk you through connecting and configuring your speakers and components to your Marantz receiver. Please use the remote control and follow the on-screen instructions.







## **Downloading the Mobile Apps**

Download both the "HEOS" App and the "Marantz 2016 AVR Remote" App for the full home entertainment experience. The HEOS App is required to access online music through your AVR.

#### **HEOS**



The HEOS App allows you to explore, browse, and play music from many online streaming services or from your own music library.

#### M