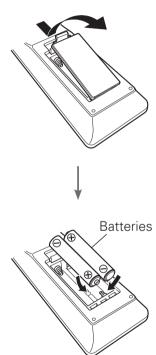

ed for both Bluetooth and Wireless network connectivity. Please make sure to connect the antennas before attempting to use the Bluetooth or Wi-Fi features of the SR5013.

# ☐ Connecting the external antennas for Bluetooth/Wireless connectivity

For each of the two antennas:

- ① Place the antenna evenly over the antenna terminal located at the upper left or right corner of the rear panel.
- ② Turn the antenna clockwise until it is fully connected. Do not over tighten.
- 3 Rotate the antenna upwards for the best possible reception.



## Setup

There are four steps to the setup process.

- 1 Installing batteries in the remote control unit
- 2 Connecting the receiver
- 3 Following the On-Screen Setup Assistant
- 4 Downloading the Mobile Apps

Installing batteries in the remote control unit



# 2 Connecting the receiver

1) Place the receiver near your TV and connect the power cord



### 2) Connect the receiver to your home network

#### Wired LAN

Connect an Ethernet cable (not included) between your receiver and your network router.



#### Wireless LAN

When connecting to wireless LAN (Wi-Fi), follow the instructions in "Connecting the external antennas for Bluetooth/Wireless connectivity" and connect the antennas.



# 3) Connect the receiver to your TV with an HDMI cable



#### ARC (Audio Return Channel):

If your TV supports ARC, your TV can send audio back to the AV receiver when you are using your TV's built-in video sources (TV tuner, Smart TV streaming services, etc...) ARC requires that you enable HDMI CEC on your TV. Please refer to your TV's Owner's Manual for