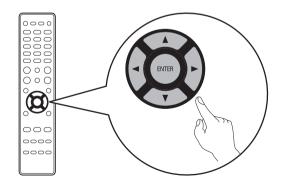

## Following the On-Screen Setup Assistant

The Setup Assistant will walk you through connecting and configuring your speakers and components to your Marantz receiver. Please use the remote control and follow the on-screen instructions.