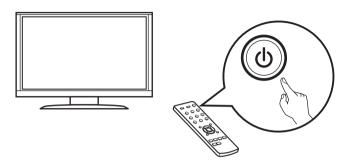

work

### **Wired LAN**

Connect an Ethernet cable (not included) between your receiver and your network router.



### Wireless LAN

When connecting to wireless LAN (Wi-Fi), follow the instructions in "Connecting the external antennas for Bluetooth/Wireless connectivity" and connect the antennas.



# 3) Connect the receiver to your TV with an HDMI cable



#### ARC (Audio Return Channel):

If your TV supports ARC, your TV can send audio back to the AV receiver when you are using your TV's built-in video sources (TV tuner, Smart TV streaming services, etc...) ARC requires that you enable HDMI CEC on your TV. Please refer to your TV's Owner's Manual for instructions on how to setup HDMI CEC. Note that some TV manufacturers use other names for the HDMI CEC function.

### 4) Turn on the TV



TV remote control unit

# 5) Select the appropriate HDMI input on your TV



TV remote control unit

### 6) Turn on the receiver

• Press **b** to turn on the receiver.



### 7) Verify the connection

• Verify that you can see this screen on your TV.



If this screen is not displayed, please go back and retry the steps again in the recommended sequence.



## Following the On-Screen Setup Assistant

The Setup Assistant will walk you through connecting and configuring your speakers and components to your Marantz receiver. Please use the remote control and follow the on-screen instructions.







## **Downloading the Mobile Apps**

Download both the "HEOS" App and the "Marantz 2016 AVR Remote" App for the full home entertainment experience. The HEOS App is required to access online musi