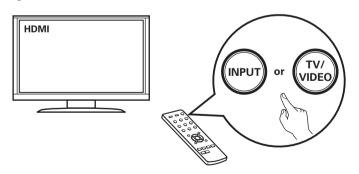

r receiver and your network router.



### Wireless LAN

When connecting to wireless LAN (Wi-Fi), follow the instructions in "Connecting the external antennas for Bluetooth/Wireless connectivity" and connect the antennas.



# 3) Connect the receiver to your TV with an HDMI cable



#### ARC (Audio Return Channel):

If your TV supports ARC, your TV can send audio back to the AV receiver when you are using your TV's built-in video sources (TV tuner, Smart TV streaming services, etc...) ARC requires that you enable HDMI CEC on your TV. Please refer to your TV's Owner's Manual for instructions on how to setup HDMI CEC. Note that some TV manufacturers use other names for the HDMI CEC function.

### 4) Turn on the TV



TV remote control unit

# 5) Select the appropriate HDMI input on your TV



TV remote control unit

### 6) Turn on the receiver

• Press **b** to turn on the receiver.



### 7) Verify the connection

• Verify that you can see this screen on your TV.



If this screen is not displayed, please go back and retry the steps again in the recommended sequence.



## Following the On-Screen Setup Assistant

The Setup Assistant will walk you through connecting and configuring your speakers and components to your Marantz receiver. Please use the remote control and follow the on-screen instructions.







## **Downloading the Mobile Apps**

Download both the "HEOS" App and the "Marantz 2016 AVR Remote" App for the full home entertainment experience. The HEOS App is required to access online music through your AVR.

#### **HEOS**



The HEOS App allows you to explore, bro