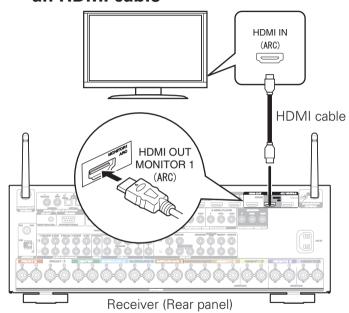

# 3) Connect the receiver to your TV with an HDMI cable

#### ARC (Audio Return Channel):

If your TV supports ARC, your TV can send audio back to the AV receiver when you are using your TV's built-in video sources (TV tuner, Smart TV streaming services, etc...) ARC requires that you enable HDMI CEC on your TV. Please refer to your TV's Owner's Manual for instructions on how to setup HDMI CEC. Note that some TV manufacturers use other names for the HDMI CEC function.