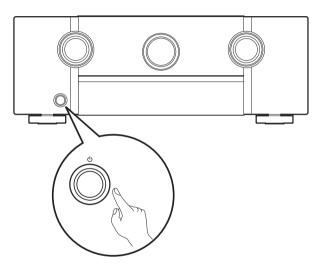

), follow the instructions in "Connecting the external antennas for Bluetooth/Wireless connectivity" and connect the antennas.



# 3) Connect the receiver to your TV with an HDMI cable



#### ARC (Audio Return Channel):

If your TV supports ARC, your TV can send audio back to the AV receiver when you are using your TV's built-in video sources (TV tuner, Smart TV streaming services, etc...) ARC requires that you enable HDMI CEC on your TV. Please refer to your TV's Owner's Manual for instructions on how to setup HDMI CEC. Note that some TV manufacturers use other names for the HDMI CEC function.

### 4) Turn on the TV



TV remote control unit

# 5) Select the appropriate HDMI input on your TV



TV remote control unit

### 6) Turn on the receiver

• Press **b** to turn on the receiver.



### 7) Verify the connection

• Verify that you can see this screen on your TV.



If this screen is not displayed, please go back and retry the steps again in the recommended sequence.



## Following the On-Screen Setup Assistant

The Setup Assistant will walk you through connecting and configuring your speakers and components to your Marantz receiver. Please use the remote control and follow the on-screen instructions.







## **Downloading the Mobile Apps**

Download both the "HEOS" App and the "Marantz 2016 AVR Remote" App for the full home entertainment experience. The HEOS App is required to access online music through your AVR.

#### **HEOS**



The HEOS App allows you to explore, browse, and play music from many online streaming services or from your own music library.

#### M