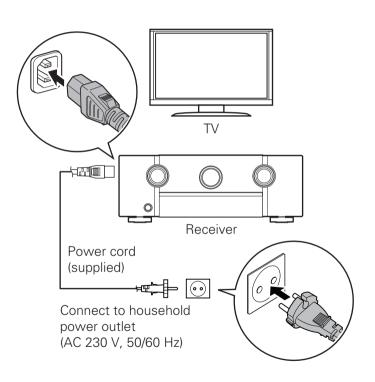

# 2 Connecting the receiver

1) Place the receiver near your TV and connect the power cord