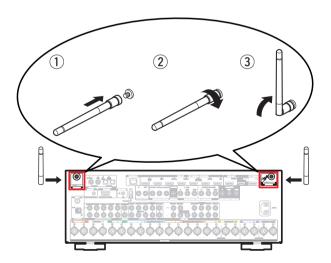

## **Important: External Antennas**

The removable external antennas are required for both Bluetooth and Wireless network connectivity. Please make sure to connect the antennas before attempting to use the Bluetooth or Wi-Fi features of the SR6013.

# ☐ Connecting the external antennas for Bluetooth/Wireless connectivity

For each of the two antennas:

- ① Place the antenna evenly over the antenna terminal located at the upper left or right corner of the rear panel.
- ② Turn the antenna clockwise until it is fully connected. Do not over tighten.
- 3 Rotate the antenna upwards for the best possible reception.