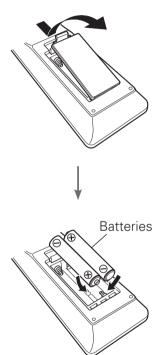

ed for both Bluetooth and Wireless network connectivity. Please make sure to connect the antennas before attempting to use the Bluetooth or Wi-Fi features of the SR6013.

# ☐ Connecting the external antennas for Bluetooth/Wireless connectivity

For each of the two antennas:

- ① Place the antenna evenly over the antenna terminal located at the upper left or right corner of the rear panel.
- ② Turn the antenna clockwise until it is fully connected. Do not over tighten.
- 3 Rotate the antenna upwards for the best possible reception.



## Setup

There are four steps to the setup process.

- 1 Installing batteries in the remote control unit
- 2 Connecting the receiver
- 3 Following the On-Screen Setup Assistant
- 4 Downloading the Mobile Apps

Installing batteries in the remote control unit



# 2 Connecting the receiver

1) Place the receiver near your TV and connect the power cord



### 2) Connect the receiver to your home network

### **Wired LAN**

Connect an Ethernet cable (not included) between your receiver and your network router.



### Wireless LAN

When connecting to wireless LAN (Wi-Fi), follow the instructions in "Connecting the external antennas for Bluetooth/Wireless connectivity" and connect the antennas.



# 3) Connect the receiver to your TV with an HDMI cable



#### ARC (Audio Return Channel):

If your TV supports ARC, your TV can send audio back to the AV receiver when you are using your TV's built-in video sources (TV tuner, Smart TV streaming services, etc...) ARC requires that you enable HDMI CEC on your TV. Please refer to your TV's Owner's Manual fo