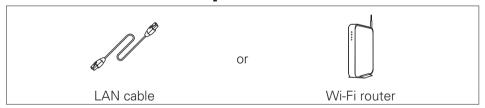

## **Optional**

- When connecting this unit to a device that is compatible with the Deep Color, 4K and ARC functions, use a "High Speed HDMI cable with Ethernet" that displays the HDMI logo.
- These drawings are for illustrative purposes only and may not represent the actual product(s).

### 2) Connect the receiver to your home network

### **Wired LAN**

Connect an Ethernet cable (not included) between your receiver and your network router.

### Wireless LAN

When connecting to wireless LAN (Wi-Fi), follow the instructions in "Connecting the external antennas for Bluetooth/Wireless connectivity" and connect the antennas.