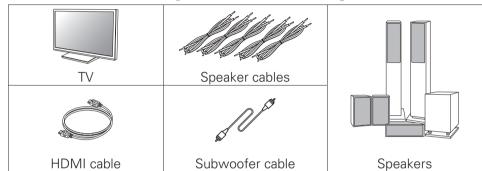

## **Required for Setup**

### What's In the Box

| Quick Start Guide              |     | FM indoor antenna                                            | and the same of th |
|--------------------------------|-----|--------------------------------------------------------------|--------------------------------------------------------------------------------------------------------------------------------------------------------------------------------------------------------------------------------------------------------------------------------------------------------------------------------------------------------------------------------------------------------------------------------------------------------------------------------------------------------------------------------------------------------------------------------------------------------------------------------------------------------------------------------------------------------------------------------------------------------------------------------------------------------------------------------------------------------------------------------------------------------------------------------------------------------------------------------------------------------------------------------------------------------------------------------------------------------------------------------------------------------------------------------------------------------------------------------------------------------------------------------------------------------------------------------------------------------------------------------------------------------------------------------------------------------------------------------------------------------------------------------------------------------------------------------------------------------------------------------------------------------------------------------------------------------------------------------------------------------------------------------------------------------------------------------------------------------------------------------------------------------------------------------------------------------------------------------------------------------------------------------------------------------------------------------------------------------------------------------|
| Safety Instructions            |     | AM loop antenna                                              |                                                                                                                                                                                                                                                                                                                                                                                                                                                                                                                                                                                                                                                                                                                                                                                                                                                                                                                                                                                                                                                                                                                                                                                                                                                                                                                                                                                                                                                                                                                                                                                                                                                                                                                                                                                                                                                                                                                                                                                                                                                                                                                                |
| Cautions on Using<br>Batteries |     | Sound calibration microphone                                 |                                                                                                                                                                                                                                                                                                                                                                                                                                                                                                                                                                                                                                                                                                                                                                                                                                                                                                                                                                                                                                                                                                                                                                                                                                                                                                                                                                                                                                                                                                                                                                                                                                                                                                                                                                                                                                                                                                                                                                                                                                                                                                                                |
| Notes on radio                 |     | Sound calibration microphone stand                           |                                                                                                                                                                                                                                                                                                                                                                                                                                                                                                                                                                                                                                                                                                                                                                                                                                                                                                                                                                                                                                                                                                                                                                                                                                                                                                                                                                                                                                                                                                                                                                                                                                                                                                                                                                                                                                                                                                                                                                                                                                                                                                                                |
| Cable labels                   |     | Remote control unit (RC035SR)                                | UIII A SAN                                                                                                                                                                                                                                                                                                                                                                                                                                                                                                                                                                                                                                                                                                                                                                                                                                                                                                                                                                                                                                                                                                                                                                                                                                                                                                                                                                                                                                                                                                                                                                                                                                                                                                                                                                                                                                                                                                                                                                                                                                                                                                                     |
| Receiver                       | 000 | R03/AAA batteries                                            |                                                                                                                                                                                                                                                                                                                                                                                                                                                                                                                                                                                                                                                                                                                                                                                                                                                                                                                                                                                                                                                                                                                                                                                                                                                                                                                                                                                                                                                                                                                                                                                                                                                                                                                                                                                                                                                                                                                                                                                                                                                                                                                                |
| Power cord                     |     | External antennas<br>for Bluetooth/<br>wireless connectivity |                                                                                                                                                                                                                                                                                                                                                                                                                                                                                                                                                                                                                                                                                                                                                                                                                                                                                                                                                                                                                                                                                                                                                                                                                                                                                                                                                                                                                                                                                                                                                                                                                                                                                                                                                                                                                                                                                                                                                                                                                                                                                                                                |