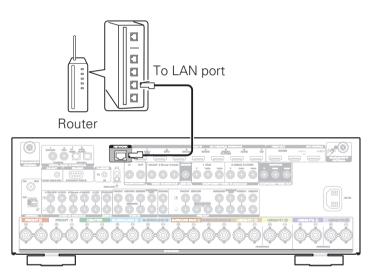

### 2) Connect the receiver to your home network

### **Wired LAN**

Connect an Ethernet cable (not included) between your receiver and your network router.