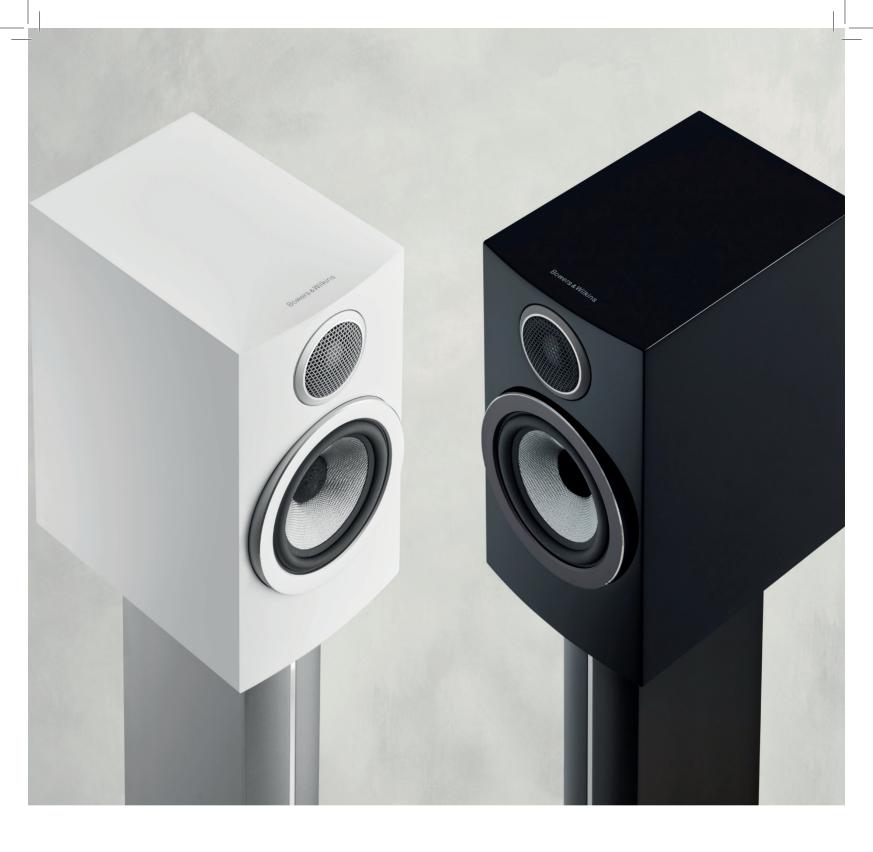

## Bowers & Wilkins DIGITAL CINEMA AVAILABLE AT DIGITAL CINEMA

**707 S3** Technical Information

|   | l |  |
|---|---|--|
| - |   |  |

| Description                                        | 2-way vented-box system                                                                               |                                                                             |
|----------------------------------------------------|-------------------------------------------------------------------------------------------------------|-----------------------------------------------------------------------------|
| Drive units                                        | 1x ø25mm (1in) Decoupled Carbon Dome high-frequency<br>1x ø130mm (5in) Continuum cone bass / midrange |                                                                             |
| Frequency range                                    | 45Hz to 33kHz                                                                                         |                                                                             |
| Frequency response<br>(+/-3dB from reference axis) | 50Hz - 28kHz                                                                                          |                                                                             |
| <b>Sensitivity</b> (on axis at 2.83Vrms at 1m)     | 84dB                                                                                                  |                                                                             |
| Harmonic distortion                                | 2nd and 3rd harmonics (90dB, 1m on axis)<br><1% 110Hz - 22kHz<br><0.5% 150Hz - 20kHz                  |                                                                             |
| Nominal impedance                                  | 8Ω (minimum 4.0Ω)                                                                                     |                                                                             |
| Recommended<br>amplifier power                     | 30W - 100W into $8\Omega$ on unclipped programme                                                      |                                                                             |
| Max. recommended cable impedance                   | 0.1Ω                                                                                                  |                                                                             |
| Dimensions                                         | Height:                                                                                               | 300mm (11.8in) cabinet only                                                 |
|                                                    | Width:                                                                                                | 165mm (6.5in) cabinet only                                                  |
|                                                    | Depth:                                                                                                | 247mm (9.7in) cabinet only<br>284mm (11.2in) including grille and terminals |
| Net weight                                         | 6.2kg (13.6lbs)                                                                                       |                                                                             |
| Finishes                                           | Cabinet:                                                                                              | Gloss black<br>Satin white<br>Mocha<br>Rosenut (APAC only)                  |
|                                                    | Grille:                                                                                               | Black<br>Grey (Satin White only)                                            |