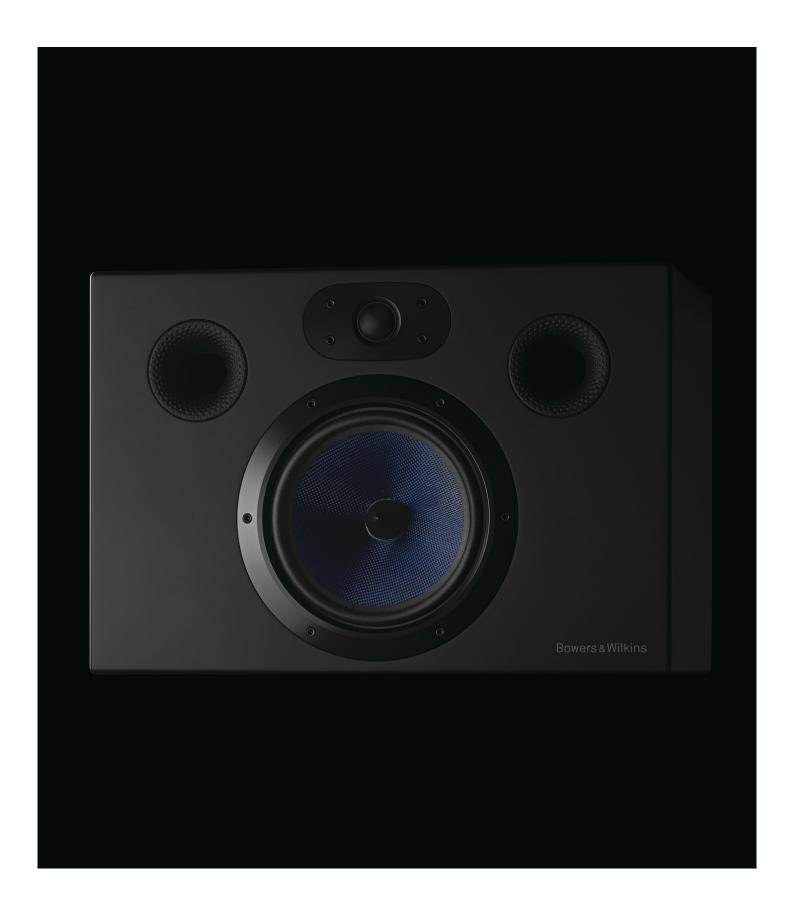

The entry-level speaker in the range, the CT7.5 LCRS delivers outstanding spaciousness, imaging and definition through its single 7 inch Kevlar® CT700 Series bass/midrange drive unit.

## **Technical Specifications**

Technical features Nautilus™ tube loaded tweeter

Kevlar® brand fibre bass/midrange cone

Flowport™

Magnetically attached grille

Description 2-way vented-box system

Drive units 1x ø25mm (1 in) cloth dome high-frequency

1x ø180mm (7 in) woven Kevlar® cone bass/midrange

Frequency range -6dB at 48Hz and 28kHz

Frequency response 55Hz - 22kHz ±3dB on reference axis

Dispersion Within 2dB of reference response

Horizontal: over 60° arc Vertical: over 10° arc