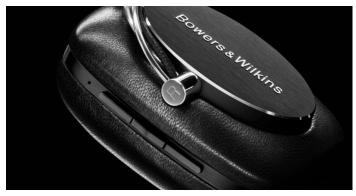

#### **Features**

**Wireless connectivity** By using high-quality Bluetooth aptX®, the P5 Wireless headphones let you stream Hi-Fi quality music from your smartphone, tablet or computer with the minimum of fuss. You can also control the playback via the intuitive on-board controls.

**New drive units** P5 Wireless features drive units based on the award-winning P7, designed with a diaphragm like a traditional speaker's – resulting in more precise diaphragm movement and amazing sound quality.