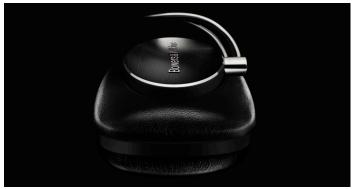

# P5 Wireless Headphones

P5 Wireless combines fantastic sound and luxurious materials with advanced Bluetooth® streaming for an unrivalled wireless acoustic performance. Best-in-class acoustic design. The best Bluetooth streaming technology. Put these together, and you can enjoy all the freedom and convenience of wireless headphones, without compromising on sound quality. **Listen and you'll see.** 





## P5 Wireless Headphones

#### Acoustics



**Amazing sound** The first Bowers & Wilkins wireless headphones sound just as good as their wired siblings, and are designed and balanced by the engineers behind the reference monitors in world's leading studios.

#### **Features**



**Wireless connectivity** By using high-quality Bluetooth aptX®, the P5 Wireless headphones let you stream Hi-Fi quality music from your smartphone, tablet or computer with the minimum of fuss. You can also control the playback via the intuitive on-board controls.



**New drive units** P5 Wireless features drive units based on the award-winning P7, designed with a diaphragm like a traditional speaker's – resulting in more precise diaphragm movement and amazing sound quality.



**Battery life** P5 Wireless boasts an incredible battery life of 17 hours of