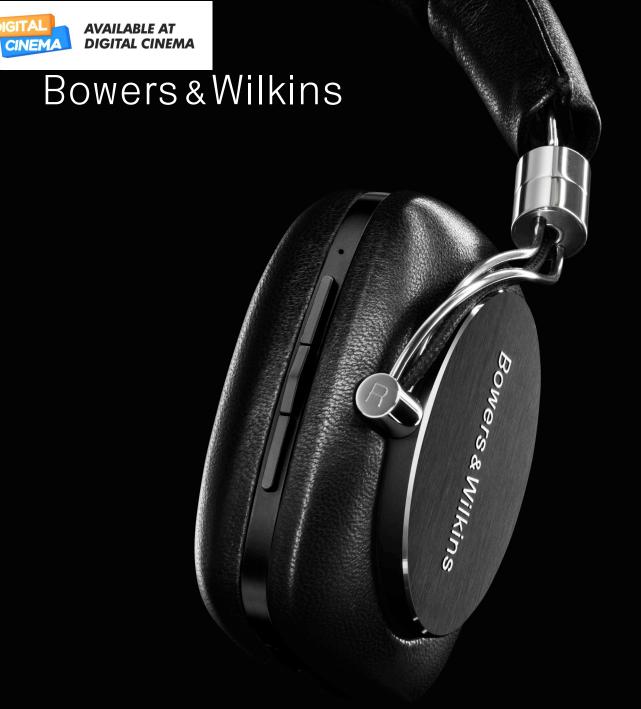

# P5 Wireless Headphones

P5 Wireless combines fantastic sound and luxurious materials with advanced Bluetooth® streaming for an unrivalled wireless acoustic performance. Best-in-class acoustic design. The best Bluetooth streaming technology. Put these together, and you can enjoy all the freedom and convenience of wireless headphones, without compromising on sound quality. **Listen and you'll see.** 

#### Acoustics

**Amazing sound** The first Bowers & Wilkins wireless headphones sound just as good as their wired siblings, and are designed and balanced by the engineers behind the reference monitors in world's leading studios.

#### **Features**

**Wireless connectivity** By using high-quality Bluetooth aptX®, the P5 Wireless headphones let you stream Hi-Fi quality music from your smartphone, tablet or computer with the minimum of fuss. You can also control the playback via the intuitive on-board controls.

**New drive units** P5 Wireless features drive units based on the award-winning P7, designed with a diaphragm like a traditional speaker's – resulting in more precise diaphragm movement and amazing sound quality.