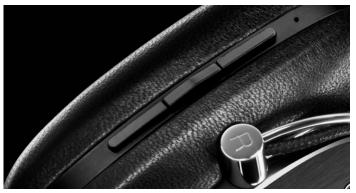

#### **Features**

**Wireless connectivity** By using high-quality Bluetooth aptX®, the P5 Wireless headphones let you stream Hi-Fi quality music from your smartphone, tablet or computer with the minimum of fuss. You can also control the playback via the intuitive on-board controls.