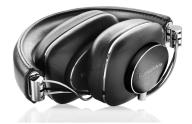

#### Acoustics

**Amazing sound** The first Bowers & Wilkins wireless headphones sound just as good as their wired siblings, and are designed and balanced by the engineers behind the reference monitors in world's leading studios.

**New drive units** P5 Wireless features drive units based on the award-winning P7, designed with a diaphragm like a traditional speaker's – resulting in more precise diaphragm movement and amazing sound quality.