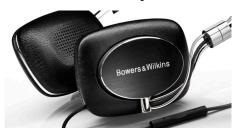

#### Acoustics

**Amazing sound** The first Bowers & Wilkins wireless headphones sound just as good as their wired siblings, and are designed and balanced by the engineers behind the reference monitors in world's leading studios.

**New drive units** P5 Wireless features drive units based on the award-winning P7, designed with a diaphragm like a traditional speaker's – resulting in more precise diaphragm movement and amazing sound quality.