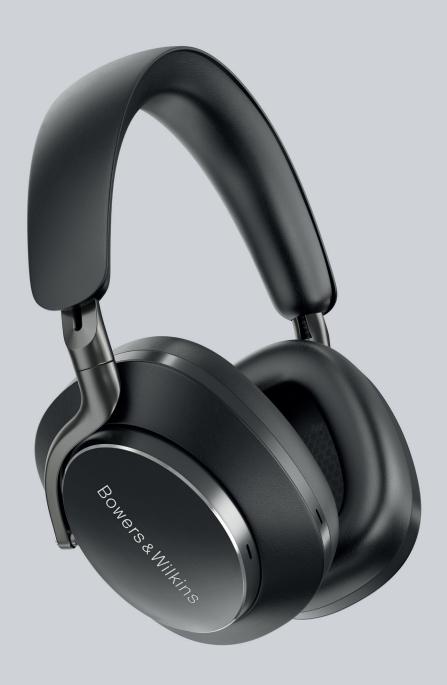

## Bowers & Wilkins

**Technical Features** Hybrid Noise Cancellation

Ambient Pass-Through Wear-Detection Sensor

Bluetooth® audio - Bluetooth 5.2

with aptX™ Adaptive

USB-C charging & audio interface

Wearing Style Bluetooth Wireless Over-Ear Headphones

AVAILABLE AT DIGITAL CINEMA

Px8 Over-Ear Noise Cancelling Wireless Headphones

Technical Information bowerswilkins.com