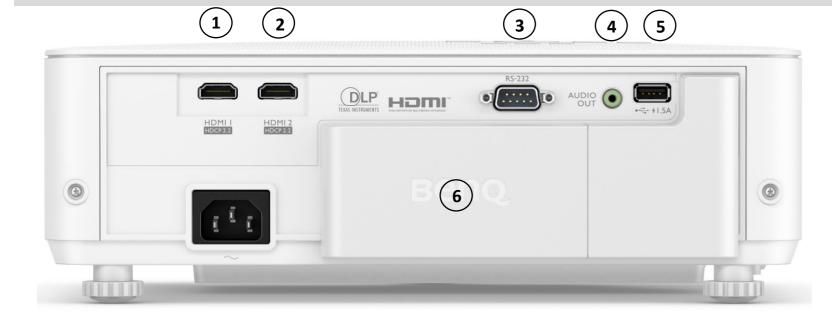

### Connectivity

| No | I/O Name                                | Quantity |  |
|----|-----------------------------------------|----------|--|
| I  | HDMI (2.0b, HDCP2.2)                    | I        |  |
| 2  | HDMI (2.0b, HDCP2.2) - (support Audio R | I        |  |
| 3  | RS232 In (D-sub 9pin, male)             | I        |  |
| 4  | Audio Out (mini jack)                   | I        |  |
| 5  | USB Type A(I.5A power)                  | I        |  |
| 6  | Hidden Space for ATV dongle             |          |  |
|    | - HDMI (2.0b, HDCP2.2)                  | I        |  |
|    | - micro USB cable (5V/1.5A power)       | I        |  |
| 7  | Kensington anti-theft lock slot         | I        |  |
| 8  | IR Receiver (Front & Top)               | 2        |  |