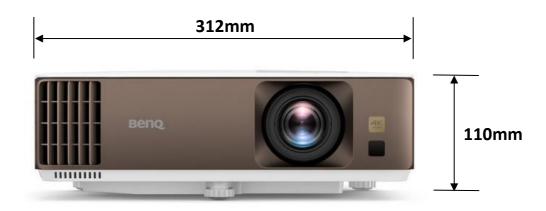

Standby Power Comsumption < 0.5W Max. at 100 ~ 240VAC

Power Supply VAC 100 ~ 240 (50/60Hz)

Dimension and Weight

Product Dimensions (WxHxD) 312mm x 110mm x 246mm (w/ adjustment feet)

Product Weight 3.1 kg

**Operation Condition** 