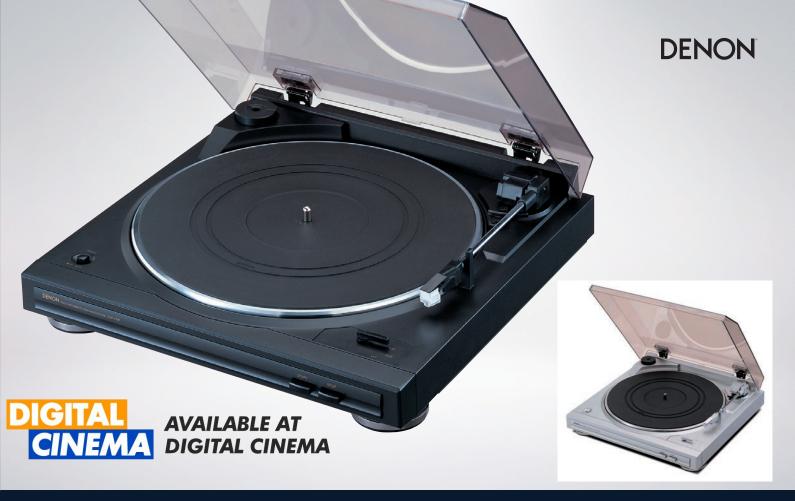

Available in black or silver, the DP-29FA/FE also includes a PHONO (MM) equalizer, enabling you to connect the turntable directly to an integrated amp that does not have a PHONO equalizer.

## General

 Power supply:
 AC 120 V, 60 Hz

 Power consumption:
 2W

 Dimensions:
 360 (W) x 97 (H) x 357 (D) mm

 Weight:
 2.8 kg

 Colours:
 Black (DP-29FA)

 Silver (DP-29FE)

\*Design and specifications are subject to change without notice