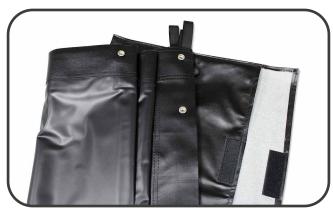

## DESIGN & OPERATION

- Strong, lightweight collapsible frame with detachable T-legs included
- Easy setup and teardown design with no tools required
- Sealed edge detachable frame design with material snap button attachments
- · Corner pull-tabs on material for an easy installation
- Stakes, rope, and support rings included for stability
- 135" and above models come with AT legs for additional support