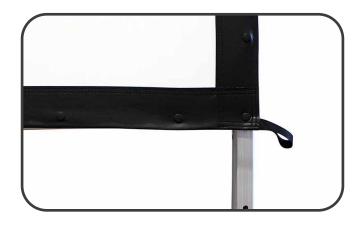

## DESIGN & OPERATION

- Strong, lightweight collapsible frame with detachable T-legs included
- Easy setup and teardown design with no tools required
- Sealed edge detachable frame design with material snap button attachments
- · Corner pull-tabs on material for an easy installation
- Stakes, rope, and support rings included for stability
- 135" and above models come with AT legs for additional support