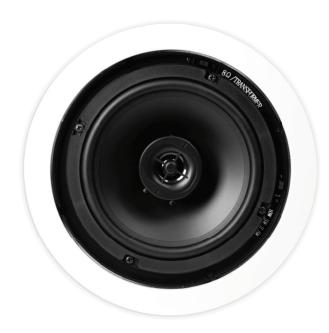

## 6.5CS-T

The Jamo 6.5CS-T is a 2-way in-ceiling speaker, part of our popular Contractor Series, which consists of versatile, quality speakers at highly competitive prices.

The 6.5CS-T offers great all-round qualities, and is the ideal choice wherever background music

is desired. A Polypropylene woofer and Mylar tweeter make this speaker applicable for occasionally damp areas, such as garages.

With 70/100 volt multi-taps and 8 ohm/70/100 V switchability. The 6.5CS-T is a versatile speaker for home or commercial use.

## **Specifications**

System 2 Way in-ceiling

Woofer 6.5"
Tweeter 5.5"

Impedance (Ohm) 8 Ohm and 70/100 switchable

70/100V taps 10W, 5W, 2.5W Weight (kg/lb) 1.1 / 2.5

Dimensions (W x D/mm/in) 227x81 / 8.9x3.2