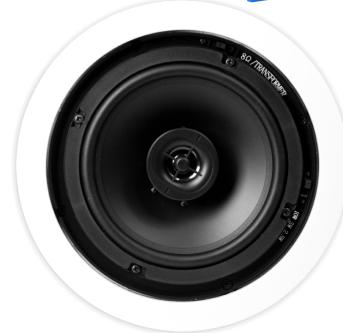

## 8.5CS-T

The Jamo 8.5CS-T is a 2-way in-ceiling speaker, part of our popular Contractor Series, which consists of versatile, quality speakers at highly competitive prices.

The 8.5CS-T offers great all-round qualities, and is the ideal choice wherever background music

is desired. A Polypropylene woofer and Mylar tweeter make this speaker applicable for occasionally damp areas, such as garages.

With 70/100 volt multi-taps and 8 ohm/70/100 V switchability. The 8.5CS-T is a versatile speaker for home or commercial use.