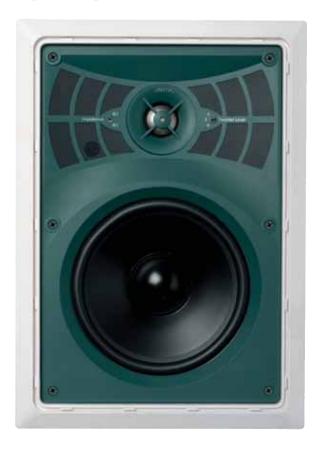

## Jamo 892A2

The 892A2 is a two-way in-wall speaker in the comprehensive Architectural Series, consisting of high-quality speakers at astonishingly affordable prices.

The 892A2 is a powerful in-wall speaker, and is recommended for larger rooms and rooms where you really want to turn up the volume.

The 892A2 is a versatile speaker delivered with a white paintable grille that can be color-matched before mounting, making it easier to create "invisible" solutions for the wall.

The pivoting tweeter can easily be directed toward the sweet spot in any environment, providing the best possible listening conditions.

## **Specifications**

System Two-way in-wall

 Woofer (mm/in)
 203 / 8

 Tweeter (mm/in)
 25 / 1

 Sensitivity (dB - 2.8V / 1m)
 90dB

Impedance (Ohm) 4-8 Ohms switchable

Weight (kg/lb) 2.5 / 5.5

Dimensions (mm/in) 375 x 270 / 14.8 x 10.6