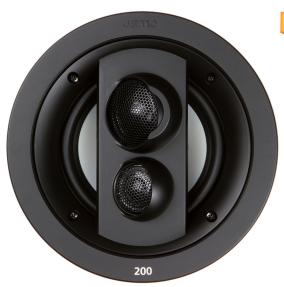

The IC 206 LCR FG features a 6.5" Injected Molded Graphite woofer for exceptional low frequency response with incredibly low distortion. A 1" Polymer Soft Dome tweeter and 1.5" Polymer Soft Dome midrange reproduce mid and high frequencies with precision, detail, and clarity without harshness at high volumes. Drawing from the award-winning industrial design of the Jamo Custom 400 Series, the IC 206 LCR FG espouses high performance audio with high design, while the flat magnetic paintable grille allows it to disappear completely into its environment.

## **Features**

White Flat Paintable Grille

Allows each speaker to completely disappear into its environment

Injection Molded Graphite Woofer

Combines maximum rigidity with minimal weight for exceptional mid and low frequency response

**Pivot Tweeter** 

For user-customizable directivity and limitless placement options

Tweeter Bridge

Allows for complete ease of install and maximum baffle rigidity