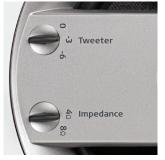

## Let us entertain you

AVAILABLE AT DIGITAL CINEMA

Like all other Jamo Custom products, this in-ceiling speaker features a 2-position impedance switch and a 3-position tweeter level adjustment to match your musical preferences and system requirements.