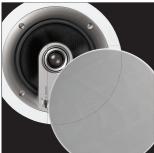

The speaker's plastic 'bridge' make installation very easy as you can safely use this as a handle leaving your other hand free for holding a drill, screwdriver etc. The speaker is a one-piece item which means that you only needs to make one visit to the customer to mount it.

The grille covers the whole of the speaker which makes painting the product both simpler and quicker as you don't need to paint the speaker itself.