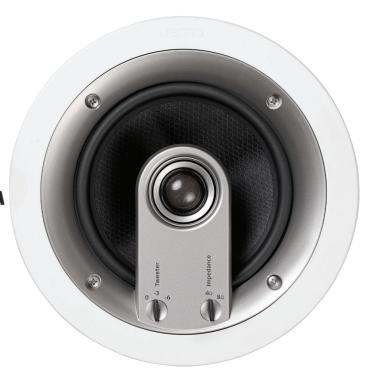

## Let us entertain you

AVAILABLE AT DIGITAL CINEMA

Like all other Jamo Custom products, this in-ceiling speaker features a 2-position impedance switch and a 3-position tweeter level adjustment to match your musical preferences and system requirements.