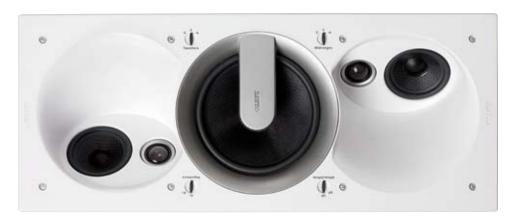

## **AVAILABLE AT DIGITAL CINEMA**

IW 606 SUR is an in-wall miracle. This potent 3-way speaker is the ultimate addition to any surround system. As a true 600 Custom series product, it also features a bipole/dipole switch for optimum adjustment to DTS or Dolby surround encoding.

The speaker's plastic 'bridge' make installation very easy as you can safely use this as a handle leaving your other hand free for holding a drill, screwdriver etc. The speaker is a one-piece item which means that you only needs to make one visit to the customer to mount it.

The grille covers the whole of the speaker which makes painting the product both simpler and quicker as you don't need to paint the speaker itself.