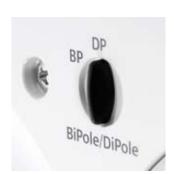

## **AVAILABLE AT DIGITAL CINEMA**

IW 606 SUR is an in-wall miracle. This potent 3-way speaker is the ultimate addition to any surround system. As a true 600 Custom series product, it also features a bipole/dipole switch for optimum adjustment to DTS or Dolby surround encoding.