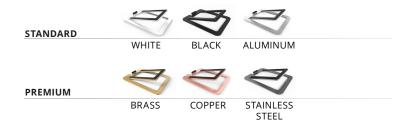

## Step up to better sound.

S2 speaker stands are the perfect addition to your desktop speaker setup. With 16° of vertical tilt, they ensure you experience the full range of frequencies your speakers have to offer. Each stand features multiple areas of foam padding to maintain stability and reduce vibration when your speakers are cranked up. Choose between standard black or white finishes, or solid brass, copper, stainless steel and aluminum.

clean.

**SOLID METAL** S2 is available in a variety of metals and alloys, making them extremely durable and resistant to vibration.

Supporting your digital lifestyle™ Kanto Living 2390 Canoe Avenue, Coquitlam, BC, V3K 6C2 office: 778.284.6942 | fax: 778.284.6945 | toll free: 888.848.2643