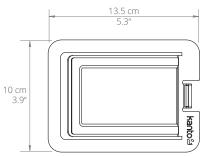

# FEATURES & SPECIFICATIONS

- Low profile design
- 16° of upward tilt
- Foam isolation pads reduce undesirable resonance
- Constructed out of solid metal to reduce vibration
- Ideal for YU2 powered speakers
- Measures 3.9" wide by 5.3" deep
- Supports up to 6 pounds

- Gift box dimensions: 5.1" x 5.9" x 1.9" (13 cm x 15 cm x 4.7 cm)
- Product dimensions: 3.9" x 5.3" x 1.3" (10 x 13.5 x 3.4 cm)
- Product weight (pair):
  S2: 0.3 lb (0.1 kg)
  S2W: 0.3 lb (0.1 kg)
  S2AL: 0.3 lb (0.1 kg)
  S2BR: 0.8 lb (0.4 kg)
  S2CU: 0.8 lb (0.4 kg)
  S2SS: 0.8 lb (0.4 kg)