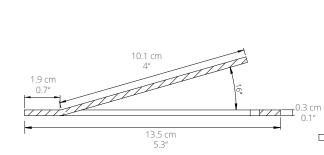

#### **16° ANGLE**

Get the most out of your speakers by tilting them toward your ears, ensuring you never miss out on those higher frequencies.