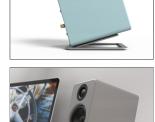

## Step up to better sound.

S2 speaker stands are the perfect addition to your desktop speaker setup. With 16° of vertical tilt, they ensure you experience the full range of frequencies your speakers have to offer. Each stand features multiple areas of foam padding to maintain stability and reduce vibration when your speakers are cranked up. Choose between standard black or white finishes, or solid brass, copper, stainless steel and aluminum.

# FEATURES & SPECIFICATIONS

- Low profile design
- 16° of upward tilt
- Foam isolation pads reduce undesirable resonance
- Constructed out of solid metal to reduce vibration
- Ideal for YU2 powered speakers
- Measures 3.9" wide by 5.3" deep
- Supports up to 6 pounds

#### **16° ANGLE**

Get the most out of your speakers by tilting them toward your ears, ensuring you never miss out on those higher frequencies.

## FOAM PADDING

Foam padding on the top and bottom of each stand helps to maintain stability and reduce undesirable resonance.

low-profile design keeps your desktop looking

**MINIMALISTIC DESIGN** Using as little material as possible, S2's