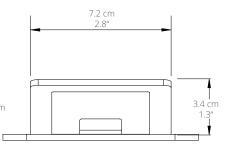

- Gift box dimensions: 5.1" x 5.9" x 1.9" (13 cm x 15 cm x 4.7 cm)
- Product dimensions: 3.9" x 5.3" x 1.3" (10 x 13.5 x 3.4 cm)
- Product weight (pair):
  S2: 0.3 lb (0.1 kg)
  S2W: 0.3 lb (0.1 kg)
  S2AL: 0.3 lb (0.1 kg)
  S2BR: 0.8 lb (0.4 kg)
  S2CU: 0.8 lb (0.4 kg)
  S2SS: 0.8 lb (0.4 kg)