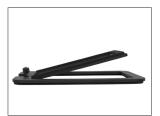

#### **16° ANGLE**

Get the most out of your speakers by tilting them toward your ears, ensuring you never miss out on those higher frequencies.