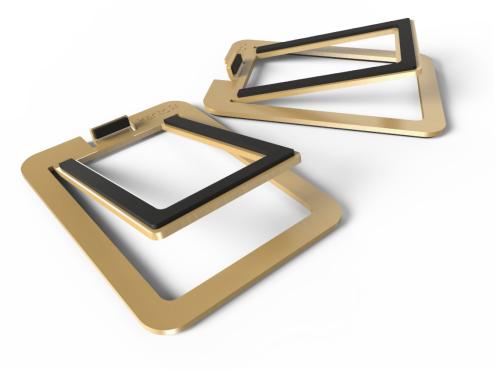

## Step up to better sound.

S2 speaker stands are the perfect addition to your desktop speaker setup. With 16° of vertical tilt, they ensure you experience the full range of frequencies your speakers have to offer. Each stand features multiple areas of foam padding to maintain stability and reduce vibration when your speakers are cranked up. Choose between standard black or white finishes, or solid brass, copper, stainless steel and aluminum.

# FEATURES & SPECIFICATIONS

- Low profile design
- 16° of upward tilt
- Foam isolation pads reduce undesirable resonance
- Constructed out of solid metal to reduce vibration
- Ideal for YU2 powered speakers
- Measures 3.9" wide by 5.3" deep
- Supports up to 6 pounds

## FOAM PADDING

Foam padding on the top and bottom of each stand helps to maintain stability and reduce undesirable resonance.

low-profile design keeps your desktop looking

**MINIMALISTIC DESIGN** Using as little material as possible, S2's