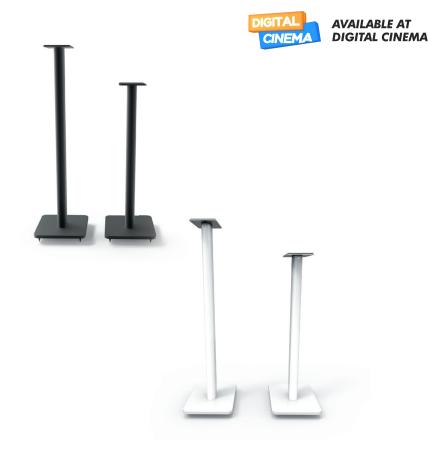

# Elevate your sound.

Get the most out of your speakers with the SP series. Available in 26 and 32-inch models, these low-profile speaker stands feature a rotating top plate to ensure every sound reaches your ears. Each stand is built with heavy-duty steel to reduce undesirable vibration and features a hollow core to conceal cables and speaker wire. For maximum stability, two top plate sizes are provided, each with a mounting hole and  $\frac{1}{4}$ " – 20 screw to secure your YU4, YU6 or other compatible speakers in place. Interchangeable spiked and domed feet are also included for carpet and hardwood flooring. Available with a black or white powder coated finish.

### **FEATURES & SPECIFICATIONS**

- · Rotating top plate ensures speakers are perfectly angled
- Foam padding and a heavy steel base reduce vibration and improve overall sound quality
- Hollow interior and bottom channels help to conceal cables and speaker wire
- Includes spiked and domed feet for carpet and hardwood flooring
- Interchangeable top plates measure 4.3" W x 7.1" L (11 cm x 18 cm) and 7" W x 7" L (17.8 cm x 17.8 cm)
- · Sold as a pair
- · Two year manufacturer's warranty

- SP26PL UPC: 800152717487
- · SP26PLW UPC: 800152718712
- Shipping box weight: 36.2 lb (16.4 kg)
- Shipping box dimensions: 25.9" x 9.9" x 3.3" (65.8 x 25.1 x 8.3 cm)
- Product weight: 34.4 lb (15.6 kg)
- · SP32PL UPC: 800152717494
- · SP32PLW UPC: 800152718729
- · Shipping box weight: 38.1 lb (17.3 kg)
- Shipping box dimensions: 31.9" x 9.9" x 3.3" (81 x 25.1 x 8.3 cm)
- Product weight: 35.9 lb (16.3 kg)