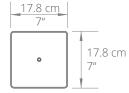

### **FEATURES & SPECIFICATIONS**

- · Rotating top plate ensures speakers are perfectly angled
- Foam padding and a heavy steel base reduce vibration and improve overall sound quality
- Hollow interior and bottom channels help to conceal cables and speaker wire
- Includes spiked and domed feet for carpet and hardwood flooring
- Interchangeable top plates measure 4.3" W x 7.1" L (11 cm x 18 cm) and 7" W x 7" L (17.8 cm x 17.8 cm)
- · Sold as a pair
- · Two year manufacturer's warranty

### **MAXIMUM STABILITY**

7-inch and 4-inch wide top plates are provided to accommodate different size speakers. Each plate features a mounting hole and 1/4" - 20 screw to secure YU4, YU6 or other compatible speakers in place.