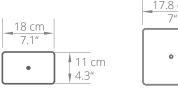

### **FEATURES & SPECIFICATIONS**

- · Rotating top plate ensures speakers are perfectly angled
- Foam padding and a heavy steel base reduce vibration and improve overall sound quality
- Hollow interior and bottom channels help to conceal cables and speaker wire
- Includes spiked and domed feet for carpet and hardwood flooring
- Interchangeable top plates measure 4.3" W x 7.1" L (11 cm x 18 cm) and 7" W x 7" L (17.8 cm x 17.8 cm)
- · Sold as a pair
- · Two year manufacturer's warranty

### **MAXIMUM STABILITY**

7-inch and 4-inch wide top plates are provided to accommodate different size speakers. Each plate features a mounting hole and 1/4" - 20 screw to secure YU4, YU6 or other compatible speakers in place.