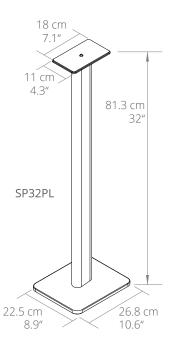

### **FEATURES & SPECIFICATIONS**

- · Rotating top plate ensures speakers are perfectly angled
- Foam padding and a heavy steel base reduce vibration and improve overall sound quality
- Hollow interior and bottom channels help to conceal cables and speaker wire
- Includes spiked and domed feet for carpet and hardwood flooring
- Interchangeable top plates measure 4.3" W x 7.1" L (11 cm x 18 cm) and 7" W x 7" L (17.8 cm x 17.8 cm)
- · Sold as a pair
- · Two year manufacturer's warranty

- SP26PL UPC: 800152717487
- · SP26PLW UPC: 800152718712
- Shipping box weight: 36.2 lb (16.4 kg)
- Shipping box dimensions: 25.9" x 9.9" x 3.3" (65.8 x 25.1 x 8.3 cm)
- Product weight: 34.4 lb (15.6 kg)
- · SP32PL UPC: 800152717494
- · SP32PLW UPC: 800152718729
- · Shipping box weight: 38.1 lb (17.3 kg)
- Shipping box dimensions: 31.9" x 9.9" x 3.3" (81 x 25.1 x 8.3 cm)
- Product weight: 35.9 lb (16.3 kg)