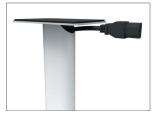

### **ROTATING TOP-PLATE**

Adjust the position of the top-plate to ensure your speakers are always angled towards you.

### **CABLE MANAGEMENT**

Conceal your power cable and speaker wire by routing them through the stand's center column.