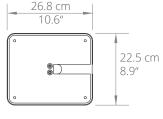

### **FEATURES & SPECIFICATIONS**

- · Rotating top plate ensures speakers are perfectly angled
- Foam padding and a heavy steel base reduce vibration and improve overall sound quality
- Hollow interior and bottom channels help to conceal cables and speaker wire
- Includes spiked and domed feet for carpet and hardwood flooring
- Interchangeable top plates measure 4.3" W x 7.1" L (11 cm x 18 cm) and 7" W x 7" L (17.8 cm x 17.8 cm)
- · Sold as a pair
- · Two year manufacturer's warranty

### **MAXIMUM STABILITY**

7-inch and 4-inch wide top plates are provided to accommodate different size speakers. Each plate features a mounting hole and 1/4" - 20 screw to secure YU4, YU6 or other compatible speakers in place.