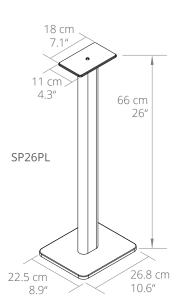

### **FEATURES & SPECIFICATIONS**

- · Rotating top plate ensures speakers are perfectly angled
- Foam padding and a heavy steel base reduce vibration and improve overall sound quality
- Hollow interior and bottom channels help to conceal cables and speaker wire
- Includes spiked and domed feet for carpet and hardwood flooring
- Interchangeable top plates measure 4.3" W x 7.1" L (11 cm x 18 cm) and 7" W x 7" L (17.8 cm x 17.8 cm)
- · Sold as a pair
- · Two year manufacturer's warranty

- SP26PL UPC: 800152717487
- · SP26PLW UPC: 800152718712
- Shipping box weight: 36.2 lb (16.4 kg)
- Shipping box dimensions: 25.9" x 9.9" x 3.3" (65.8 x 25.1 x 8.3 cm)
- Product weight: 34.4 lb (15.6 kg)
- · SP32PL UPC: 800152717494
- · SP32PLW UPC: 800152718729
- · Shipping box weight: 38.1 lb (17.3 kg)
- Shipping box dimensions: 31.9" x 9.9" x 3.3" (81 x 25.1 x 8.3 cm)
- Product weight: 35.9 lb (16.3 kg)