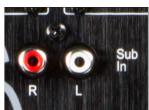

## **STEREO INPUTS**

Although designed to be a perfect match with Kanto speakers, sub6 features stereo inputs allowing use with any source. Anything from vintage stereo receivers to high-end amplifiers with stereo sub output can be connected, so you don't have to sacrifice quality for convenience.