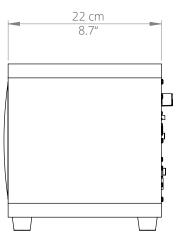

Low-Pass Filter 40 Hz - 120 Hz Phase Switch 0° and 180°

Input Voltage / Frequency AC 100V - 240V 50/60 Hz

(auto switching)

Standby Power Consumption < 0.5 W

Dimensions 8.7" W x 8.7" D x 9.6" H (22 x 22 x 24.5 cm)

# **TECHNICAL ILLUSTRATIONS**