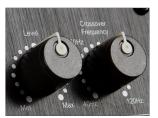

#### **CONTROLS**

Every space is different. Precise dials for volume and cut-off frequency offer exacting, responsive control that lets you shape your bass to fit the unique character of your room.