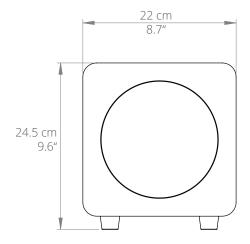

Low-Pass Filter 40 Hz - 120 Hz Phase Switch 0° and 180°

Input Voltage / Frequency AC 100V - 240V 50/60 Hz

(auto switching)

Standby Power Consumption < 0.5 W

Dimensions 8.7" W x 8.7" D x 9.6" H (22 x 22 x 24.5 cm)

# **TECHNICAL ILLUSTRATIONS**