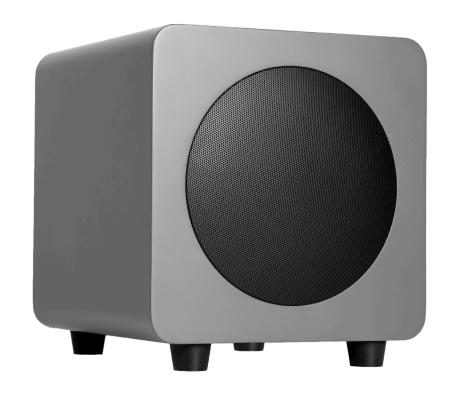

# Bass you can feel.

sub6 is a sealed box, front-firing subwoofer offering 200W of powerful bass extension. A precise low-pass filter makes sub6 a perfect match with any Kanto speaker, allowing you to dial in the perfect cut-off frequency. Its 6" paper cone driver enables true sub-bass reproduction with low-end that has real weight. Phase adjustment, power saving auto-off and full L/R line level input round out this compact package.

#### **DESIGN**

sub6 is available in black, gray and white in your choice of smooth matte or glossy piano finish.

#### **GRILLE**

sub6 features a specially designed grille that protects the driver from impact and dust while allowing sound to travel through with minimal diffraction.

#### FEET

Solid rubber feet keep sub6 firmly planted on any surface. Isolating the housing from the surrounding environment allows for unmatched clarity and separation from lower-mid frequencies, and reduces vibration.