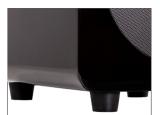

#### FEET

Solid rubber feet keep sub6 firmly planted on any surface. Isolating the housing from the surrounding environment allows for unmatched clarity and separation from lower-mid frequencies, and reduces vibration.