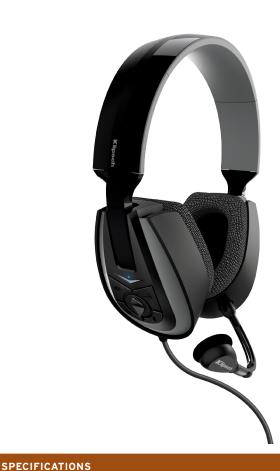

### **PRO AUDIO WIRED GAMING HEADSET**

As makers of legendary headphones and the world's best home and pro cinema speakers, acoustic geniuses at Klipsch have created the KG-200, the most powerful, ultra- comfortable and acoustically detailed gaming headset your ears have ever worn. Dominate your play with a true audio advantage that immerses you completely and shifts the game in your favor.

#### ATHLETIC MESH EARPADS

Provide long-term wear, comfort and breathability while still delivering superior levels of noise isolation.

#### EAR MOUNTED CONTROLS

Large, easily-accessible controls are located on the right earcup.

- 🤇 🄶 Chat Volume
- Game Audio
- Mic Monitor
- EQ

#### **PRECISION-FLEX BOOM MIC**