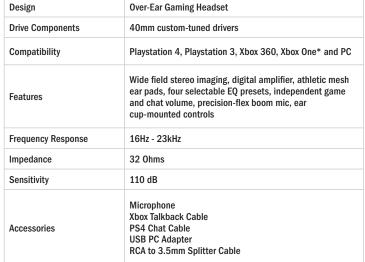

#### GAME ON

Designed for use with PlayStation 4, PlayStation 3, Xbox 360, Xbox One\* and PC, the KG-200 headset delivers optimized sound for every game type.

#### LEGENDARY KLIPSCH SOUND

Wide-field stereo imaging, a digital amplifier and 40mm custom drivers precision tuned for gaming deliver life-like detail.

#### ATHLETIC MESH EARPADS

Provide long-term wear, comfort and breathability while still delivering superior levels of noise isolation.

#### EAR MOUNTED CONTROLS

Large, easily-accessible controls are located on the right earcup.

- 🤇 🄶 Chat Volume
- Game Audio
- Mic Monitor
- EQ

#### FOUR SELECTABLE EQ PRESETS

Custom voiced with four gaming EQs so you hear every crucial sound with critical detail.

- · Fidelity: Clear, balanced sound for any situation
- · Combat: Optimized bass enhances explosions, gunshots and vocals
- · Stealth: Clean highs and clear mids enhance every detail around you
- · Sport: Bass and mids tuned to enhance big hits and clutch plays