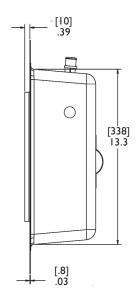

The ME-800-C fits 16- or 24-inch stud spans. It also comes with all of the hardware needed for any installation application and provisions for standard conduit connections. Pre-drilled holes simplify the installation process and ensure that all safety requirements are met.