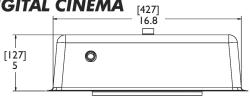

The ME-800-C fits 16- or 24-inch stud spans. It also comes with all of the hardware needed for any installation application and provisions for standard conduit connections. Pre-drilled holes simplify the installation process and ensure that all safety requirements are met.