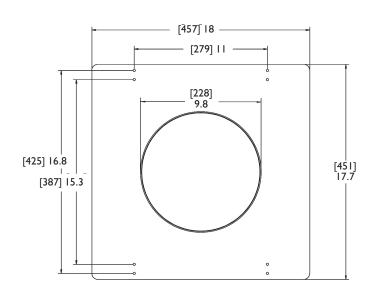

The ME-800-C fits 16- or 24-inch stud spans. It also comes with all of the hardware needed for any installation application and provisions for standard conduit connections. Pre-drilled holes simplify the installation process and ensure that all safety requirements are met.