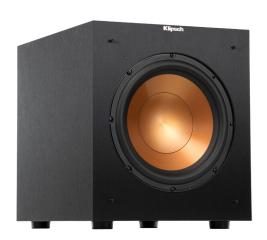

# **R-10SW**

### **SPUN COPPER IMG WOOFER**

Injection Molded Graphite (IMG) woofers are exceptionally light while being extremely rigid – providing remarkable low frequency response, with minimal cone breakup and distortion.

## FRONT-FIRING DRIVER

The high performance driver provides deep bass and placement flexibility.

#### MDF CABINETS WITH BRUSHED POLYMER VENEER FINISH

Contemporary aesthetic with absolute durability that results in a seamless integration into any décor.