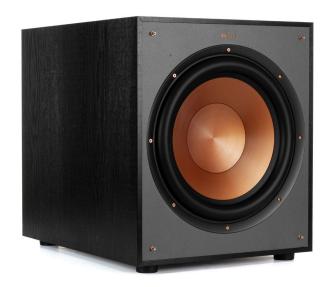

#### SPUN COPPER IMG WOOFER

Injection Molded Graphite (IMG) woofers are exceptionally light while being extremely rigid - providing remarkable low frequency response, with minimal cone breakup and distortion.

#### **FRONT-FIRING DRIVER**

The high-performance driver provides deep bass and room placement flexibility.

## MDF CABINET WITH SCRATCH-RESISTANT, TEXTURED WOOD GRAIN VINYL

Stylish aesthetic with absolute durability that results in a seamless integration into any décor.

#### LOW PROFILE GRILLE

Adds a refined look that is acoustically transparent.