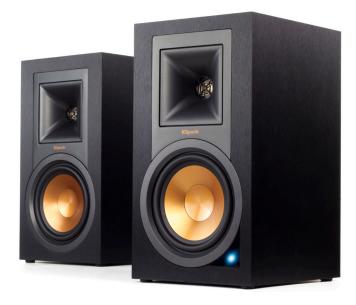

# **R-15PM**

TURNTABLE READY

PC READY

WIRELESS TECHNOLOGY

**NO RECEIVER NEEDED** 

TV READY

**POWER PLAYER - SOUND THAT PACKS A PUNCH** 

The R-15PM powered monitors deliver room-filling sound without taking up much space. This highly efficient, powerful yet minimalist speaker engulfs listeners in their favorite movies and music.