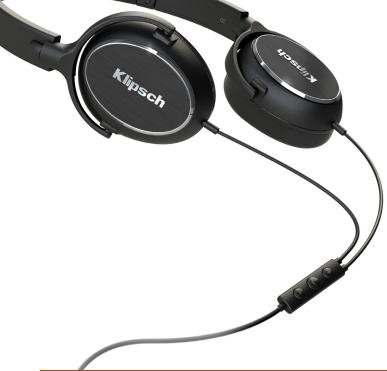

## LIGHT AND COMFORTABLE

A simple design that won't be noticeable after hours of wear, R6i on-ear comfortable sits on your ears and folds flat for travel.

#### DYNAMIC MOVING COIL 40MM SPEAKER

Klipsch's custom, full-range KG-150 dynamic moving coil speaker delivers a warm and authentic sound.

## **HIGH-DENSITY MEMORY FOAM EAR CUPS**

Allow for comfortable, long-term wear and superior passive noise- isolation.

## ADVANCED THREE-BUTTON MIC AND REMOTE

Have seamless control of your iPhone, iPad, or iPod while listening to music, watching movies and answering phone calls.

#### **ADJUSTABLE LEATHER HEADBAND**

Provides custom fit and comfort.

#### **ACCESSORIES**

Available in black finish, each comes with carrying case and one-year warranty.

| SPECIFICATIONS     |                          |
|--------------------|--------------------------|
| STYLE              | On-Ear                   |
| DRIVER DESIGN      | Dynamic 40mm Moving Coil |
| DRIVER COMPONENTS  | Full Range KG-150        |
| DRIVER DIAMETER    | 40 mm                    |
| MIC/REMOTE         | mic+3-button remote      |
| FREQUENCY RESPONSE | 20Hz-20kHz               |
| SENSITIVITY (1MW)  | 110dB                    |
| IMPEDANCE (1KHZ)   | 32 ohms                  |
| INPUT CONNECTIONS  | 3.5 mm                   |
| WEIGHT             | 160.3 grams              |
| COLORS             | Black                    |