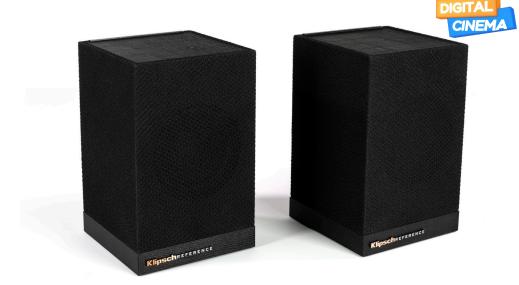

## **LEGENDARY KLIPSCH ACOUSTICS**

One  $3^{\prime\prime}$  full range driver per speaker surround you with clear vocals and dynamic soundtracks.