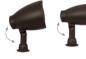

# Niles Landscape Speakers

Whether it's around the pool, patio or picnic table, Niles Landscape Speakers deliver the exceptional Niles indoor audio experience to outdoor locations.

Featuring UV stable fiberglass-reinforced ABS enclosures and weatherproof acoustic components, Niles Landscape speakers are built to last, able withstand even the harshest of climates.

The small form factor of the 4" or 6" satellite speakers seamlessly into into any outdoor space. With 110-degrees sound dispersion and the flexibility of both 8 ohm 70V/100V configuration, concert quality audio is now a in any sized backyard.

#### NI-GS-6 | NI-GS-4

AVAILABLE AT