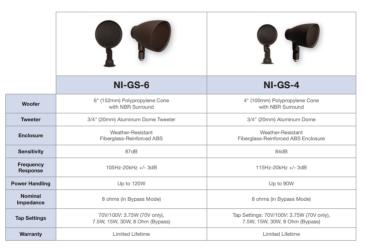

#### NI-GS-6 | NI-GS-4

AVAILABLE AT

### **FEATURES**

- Reliability: Weatherproof fiberglass reinforced ABS enclosures are rugged, ensuring years of reliable performance and able to stand up to weed whackers and outdoor lawn equipment.
- Enveloping Sound: A 2-way design with 110-degree wide dispersion brings exceptional clarity and ensures better coverage than traditional outdoor speakers.
- Versatile Installation: Low and high impedance capabilities gives flexibility to scale the system to fit any size backyard while adjustable 70V/100V tap setting allows individual volume control of every speaker.
- Mount where you want: Ground, surface and conduit mounting is made easy and reliable with quick connect accessories, sold separately.