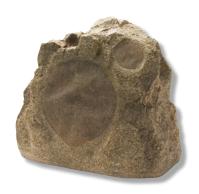

# RS6PRO

6 1/2" TWO-WAY HIGH PERFORMANCE ROCK LOUDSPEAKER

The NEW Professional Installation Weather-proof Rock Loudspeakers are ideal for any application of outdoor sound systems requiring Geo-Realistic<sup>™</sup> camouflage. With enhanced features such as covered cross-overs, NoFade<sup>™</sup> UV protective paint and exceeding Military standards for corrosion, the Niles Pro series of rocks can last a lifetime, guaranteed!

#### **FEATURES AND BENEFITS**

- Looks Natural, Sounds Great Each RS PRO series loudspeaker style has unique textures and colors that are fashioned after natural rocks. Shaped grilles match the features on the front of the rock, making them blend into the cabinet. All of this extra attention to detail leads to a GeoRealistic<sup>TM</sup> style that enables the these loudspeakers to blend in with other landscaping and disappear.
- Installation Ease Pre-attached Burial Rated Connection Cable facilitates quick installation and provides years of trouble-free operation.
- Weather Proof Construction The custom cabinet is made from multi-layer fiberglass, it utilizes double seals on the tweeter, woofer and enclosure cover, and is designed so that the woofer drains water away from it. The grilles are painted rust-resistant aluminum and the acoustic drivers are made from weather resistant materials. The RS PRO series loudspeakers have passed some of the most stringent environmental tests devised.
- Install With Confidence The best-built loudspeakers deserve the best protection—the Niles Lifetime Limited Warranty.