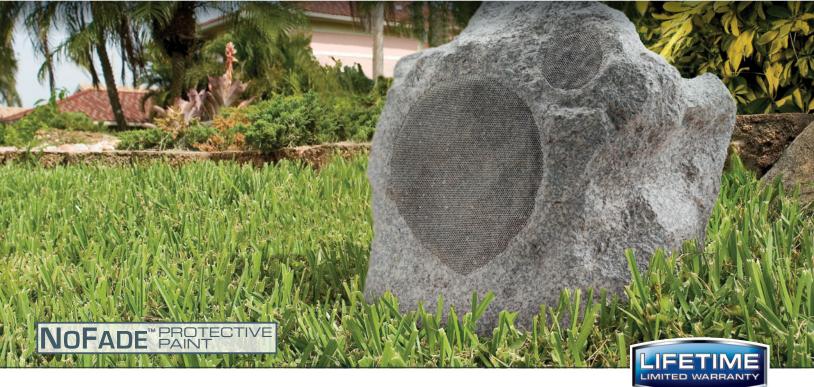

# RS6PRO

6 1/2" TWO-WAY HIGH PERFORMANCE ROCK LOUDSPEAKER

The NEW Professional Installation Weather-proof Rock Loudspeakers are ideal for any application of outdoor sound systems requiring Geo-Realistic<sup>™</sup> camouflage. With enhanced features such as covered cross-overs, NoFade<sup>™</sup> UV protective paint and exceeding Military standards for corrosion, the Niles Pro series of rocks can last a lifetime, guaranteed!

#### **FEATURES AND BENEFITS**

- Looks Natural, Sounds Great Each RS PRO series loudspeaker style has unique textures and colors that are fashioned after natural rocks. Shaped grilles match the features on the front of the rock, making them blend into the cabinet. All of this extra attention to detail leads to a GeoRealistic<sup>TM</sup> style that enables the these loudspeakers to blend in with other landscaping and disappear.
- Installation Ease Pre-attached Burial Rated Connection Cable facilitates quick installation and provides years of trouble-free operation.
- Weather Proof Construction The custom cabinet is made from multi-layer fiberglass, it utilizes double seals on the tweeter, woofer and enclosure cover, and is designed so that the woofer drains water away from it. The grilles are painted rust-resistant aluminum and the acoustic drivers are made from weather resistant materials. The RS PRO series loudspeakers have passed some of the most stringent environmental tests devised.
- Install With Confidence The best-built loudspeakers deserve the best protection—the Niles Lifetime Limited Warranty.