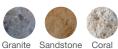

### 6 1/2" Two-way, High **Performance Rock** Loudspeaker

Rock Speakers are available in 5 colors:

Shale

Speckled Brown

**FEATURES** 

- No Fade™ Protective Paint
- Weatherproof design surpasses military standard 883 for corrosion resistance
- Designed for extreme environmental conditions and both UV exposure and water resistance
- Proprietary 4-layer fiberglass construction makes the cabinet acoustically inert and completely weatherproof
- Artistically crafted cabinet with shaped MicroPerf<sup>™</sup> aluminum grilles looks natural and realistic
- 6-1/2" (16.51 cm) Injection-molded TCC (talc, carbon, and ceramic) filled polypropylene woofer with butyl rubber surround
- 1" (2.54 cm) fluid-cooled tri-laminate Teteron® tweeter mounted at a 20 degree angle for optimum dispersion
- ConeForward<sup>™</sup> driver placement and high quality crossover design delivers "living room" quality sonic performance to the outdoors
- Integrated security system supplied with the loudspeaker, means it stays where you put it
- 3-foot burial-rated connection cable with waterproof wire-nuts ensure trouble free connection to your system