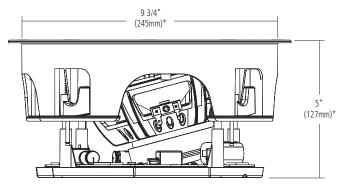

- 6 1/2" Premium 2-Way Angled In-Ceiling Speaker
- Proprietary Imagine carbon-filled polypropylene cone, rubber surround
- Proprietary 1" Titanium Dome Tweeter
- Pivoting Tweeter with Wave Guide and 15° Angled Woofer
- Perfect for high performance home theater applications
- Frameless round and square grilles
- Individual adjustment level switches for Tweeter and Woofer
- Design and final voicing engineered by Paul Barton
- High strength doglegs for easy installation and removal
- Pre-construction brackets and backcan available
- Gross Dimensions:
   Round Grille 10 3/4"

  Square Grille 10 3/4" x 10 3/4"
  Cutout Dimensions: 9 3/4"
  Mounting Depth: 5"