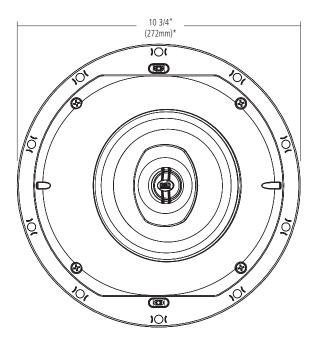

- 6 1/2" Premium 2-Way Angled In-Ceiling Speaker
- Proprietary Imagine carbon-filled polypropylene cone, rubber surround
- Proprietary 1" Titanium Dome Tweeter
- Pivoting Tweeter with Wave Guide and 15° Angled Woofer
- Perfect for high performance home theater applications
- Frameless round and square grilles
- Individual adjustment level switches for Tweeter and Woofer
- Design and final voicing engineered by Paul Barton
- High strength doglegs for easy installation and removal
- Pre-construction brackets and backcan available
- Gross Dimensions:
   Round Grille 10 3/4"

  Square Grille 10 3/4" x 10 3/4"
  Cutout Dimensions: 9 3/4"
  Mounting Depth: 5"