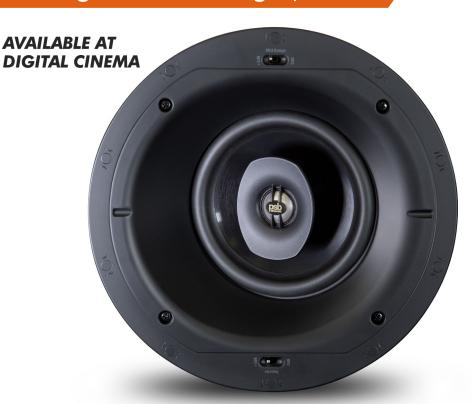

## CustomSound™ CS AIC 860 Angled In-Ceiling Speaker

The CS AIC 860 is an angled in-ceiling speaker that is designed to allow proper dispersion required to create a nice three-dimensional sound stage when recessed into the ceiling. The design minimizes the amount of refraction common to many angled speakers which can often give away the position of the speaker. The listener hears a wide and constant sound field which seems to emanate from the chosen listening area rather than from the installation point.

The premium woofer of the AIC 860 pays huge dividends in bass output and extension. This woofer includes a few of the tricks PSB has developed for its top-of-the-line Imagine T3 speaker to get higher sensitivity and lower harmonic distortion at high playback levels. It retains all of the other features and advantages of its more affordable little brother, with an upgraded 1" titanium tweeter with Wave Guide and indexed adjustment for precise adjustment of the tweeters acoustic axis. Also featured are acoustic adjustments for the mid/woofer and tweeter level.

The CS AIC 860 features frameless magnetic grilles with invisible scrims. Both round and square grilles are provided, simplifying and reducing your inventory requirements. Installation is easy and predictable with the improved, simple, fool-proof mounting system using heavy duty doglegs. Cutting templates are included. Pre-construction brackets and backcans are also available.