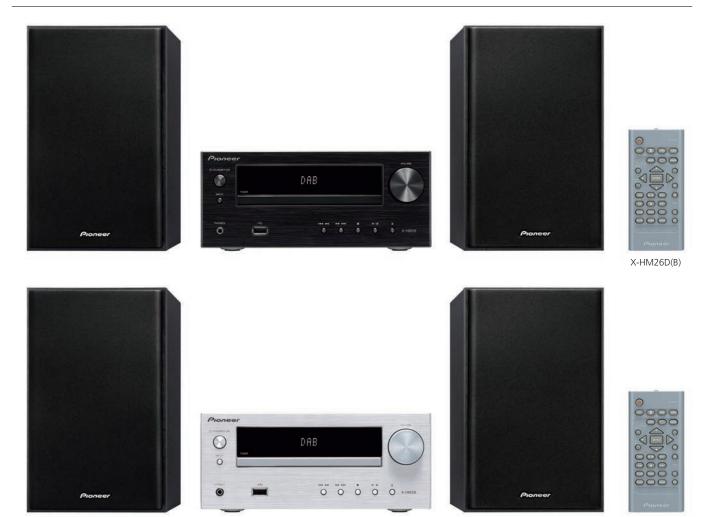

# **CD Receiver System**

X-HM26D(S)

Enjoy clear radio broadcasts of DAB/DAB+, as well as FM, CD music, and audio files via USB on the X-HM26D CD receiver system—a compact solution for your audio entertainment.

## **FUNCTIONS**

> CD/Bluetooth/DAB/FM/USB/Audio In

### SPEAKERS

> 10 cm Cone Woofer, Piezo Tweeter

## TERMINALS

- USB (Front)
- > Audio Input (3.5 mm)
- > Phones Output (Front)
- > Speaker Terminal
- > DAB/FM Tuner Antenna