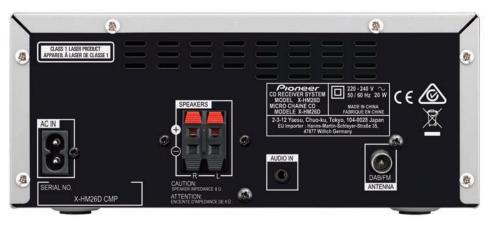

## TERMINALS

- USB (Front)
- > Audio Input (3.5 mm)
- > Phones Output (Front)
- > Speaker Terminal
- > DAB/FM Tuner Antenna

## SPECIFICATIONS

- > Power Requirements: AC 220-240 V, 50/60 Hz
- Power Consumption: 20 W/0.5 W or less (Standby)
- Dimensions (W x H x D)/Weight: Main Unit: 215 x 95 x 315 mm/2.0 kg Speaker (Each): 130 x 212 x 228.5 mm/2.0 kg