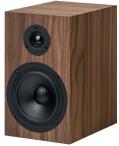

## Reference bookshelf speakers made in Europe!

Speaker Box 5 S2 are respected for their extraordinary sound, wide, spacious, detailed and with punchy bass, they are sure to tickle every musiclo-ver's fancy from the first moment onwards. The noble wooden chassis come in three high quality finishes: walnut, eucalyptus and rosewood. No other speaker in the 500€ segment can offer the superior soundquality of Speaker Box 5 S2 while being manufactured entirely in Europe!

Speaker Box 5 S2 guarantees wonderful and unrivaled sound at a very attractive price!

walnut

white

eucalyptus

piano black

rosewood