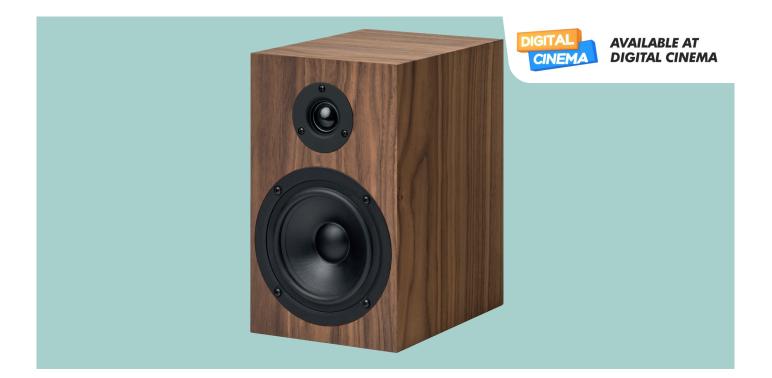

## Reference bookshelf speakers made in Europe!

Speaker Box 5 S2 are respected for their extraordinary sound, wide, spacious, detailed and with punchy bass, they are sure to tickle every musiclo-ver's fancy from the first moment onwards. The noble wooden chassis come in three high quality finishes: walnut, eucalyptus and rosewood. No other speaker in the 500€ segment can offer the superior soundquality of Speaker Box 5 S2 while being manufactured entirely in Europe!

With Speaker Box 5 S2 we created a monitor speaker which will satisfy audiophiles as well as professional musicians. Only high quality materials were used when Spea-ker Box 5 S2 was created. A 25mm silk dome tweeter delivers cristal-clear highs, the 150mm fiberglass cone gives full-bodied and lush mids as well as punchy and tight bass.