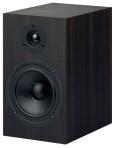

## Reference bookshelf speakers made in Europe!

Speaker Box 5 S2 are respected for their extraordinary sound, wide, spacious, detailed and with punchy bass, they are sure to tickle every musiclo-ver's fancy from the first moment onwards. The noble wooden chassis come in three high quality finishes: walnut, eucalyptus and rosewood. No other speaker in the 500€ segment can offer the superior soundquality of Speaker Box 5 S2 while being manufactured entirely in Europe!

Speaker Box 5 S2 guarantees wonderful and unrivaled sound at a very attractive price!

walnut

white

eucalyptus

piano black

rosewood