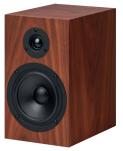

## **SPEAKER BOX 5 S2**

Compact 2-way monitor speaker

- Audiophile bass-reflex design
- Sophisticated internal bracing
- Ultra stiff non resonating MDF cabinet
- Audiophile direct-wired crossover no PCB!
- Leed free solder
- Ecofriendly glue from Kleiberit
- Real wood finishes in 3 options
- Acoustically transparent front cover with magnetic attachment
- Gold-plated speaker terminal (single-wired)
- Handmade in Europe

## Reference bookshelf speakers made in Europe!

Speaker Box 5 S2 are respected for their extraordinary sound, wide, spacious, detailed and with punchy bass, they are sure to tickle every musiclo-ver's fancy from the first moment onwards. The noble wooden chassis come in three high quality finishes: walnut, eucalyptus and rosewood. No other speaker in the 500€ segment can offer the superior soundquality of Speaker Box 5 S2 while being manufactured entirely in Europe!

Speaker Box 5 S2 guarantees wonderful and unrivaled sound at a very attractive price!

walnut

white

eucalyptus

piano black

rosewood