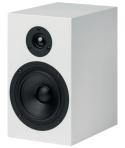

## Reference bookshelf speakers made in Europe!

Speaker Box 5 S2 are respected for their extraordinary sound, wide, spacious, detailed and with punchy bass, they are sure to tickle every musiclo-ver's fancy from the first moment onwards. The noble wooden chassis come in three high quality finishes: walnut, eucalyptus and rosewood. No other speaker in the 500€ segment can offer the superior soundquality of Speaker Box 5 S2 while being manufactured entirely in Europe!

Speaker Box 5 S2 guarantees wonderful and unrivaled sound at a very attractive price!

walnut

white

eucalyptus

piano black

rosewood