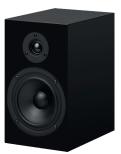

## **SPEAKER BOX 5 S2**

Compact 2-way monitor speaker

- Audiophile bass-reflex design
- Sophisticated internal bracing
- Ultra stiff non resonating MDF cabinet
- Audiophile direct-wired crossover no PCB!
- Leed free solder
- Ecofriendly glue from Kleiberit
- Real wood finishes in 3 options
- Acoustically transparent front cover with magnetic attachment
- Gold-plated speaker terminal (single-wired)
- Handmade in Europe

## Reference bookshelf speakers made in Europe!

Speaker Box 5 S2 are respected for their extraordinary sound, wide, spacious, detailed and with punchy bass, they are sure to tickle every musiclo-ver's fancy from the first moment onwards. The noble wooden chassis come in three high quality finishes: walnut, eucalyptus and rosewood. No other speaker in the 500€ segment can offer the superior soundquality of Speaker Box 5 S2 while being manufactured entirely in Europe!

Speaker Box 5 S2 guarantees wonderful and unrivaled sound at a very attractive price!

walnut

white

eucalyptus

piano black

rosewood