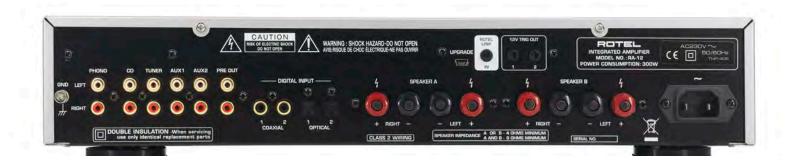

# Frequency Response

Phono input 20Hz-15kHz, ±0.3dB Line Level Inputs 10Hz-100kHz, ±1dB

# Input Sensitivity / Impedance

Phono input 2.5mV / 47 k  $\Omega$  Line Level Inputs 150mV / 24 k  $\Omega$ 

# **Input Overload**

Phono input 180mV Line Level Inputs 5V

# Preamp Output / Impedance

. 1V / 470Ω

# Decodable Front USB/iPod Digital Signals

AAC (m4a), WAV, MP3, WMA (up to 48K 16bit)

# Coaxial/Optical PCM

LPCM