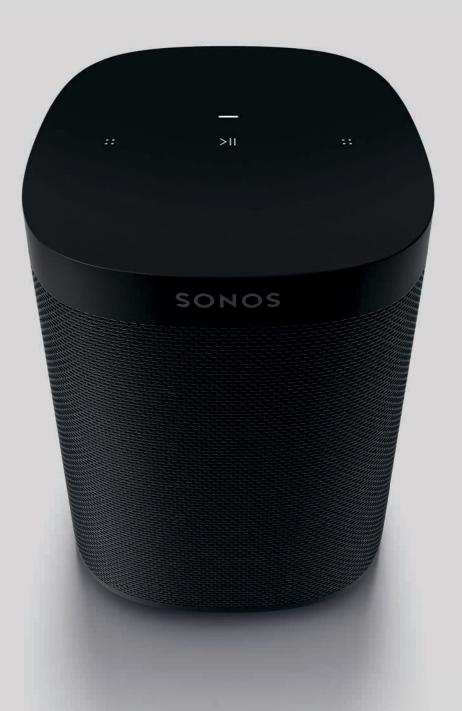

# **One SL**

The essential speaker for music and more.

Get rich, room-filling sound with Sonos One SL, and control it with the Sonos app, Apple AirPlay 2, and more.

### Brilliant sound for every room

The compact design fits just about any space. Put it on your kitchen countertop or tuck it away on your office bookshelf.

## **Tech Specs**

Two (2) Class-D digital amplifiers One (1) tweeter One (1) mid-woofer Adjustable bass and treble controls Capacitive touch controls Connects to WiFi Supports 802.1b/g/n and 2.4GHz

Weight 4.08 lbs. (1.85 kg)

**Dimensions (H x W x D)** 6.36 x 4.69 x 4.69 inches (161.45 x 119.7 x 119.7 mm)