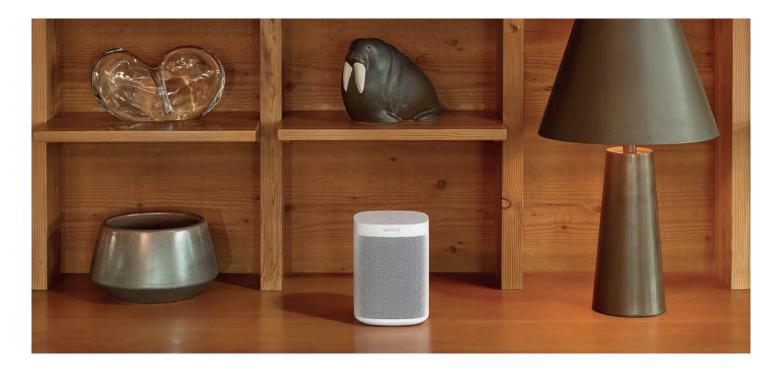

### Brilliant sound for every room

The compact design fits just about any space. Put it on your kitchen countertop or tuck it away on your office bookshelf.