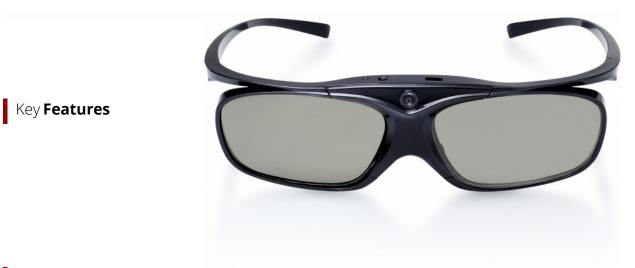

# Product **Description**

The 3D glasses powered by advanced LCD shutter technology and anti-interference communication technology, will visually show a vivid and wonderful 3D experience. • Built-in rechargeable battery • Stylish, lightweight design for improved comfort • Supported frequency: 96-144Hz • Compatible with all 3D DLP projectors • No IR emitter required for 3D • 178 Degree wide viewing angle • Over 30 hours usage with a single charge

## PACKAGE CONTENTS

DLP-link 3D Glasses x1, Quality Cleaning Cloth x1, User's Guide x1, USB charging cable x1, Storage Pouch x1