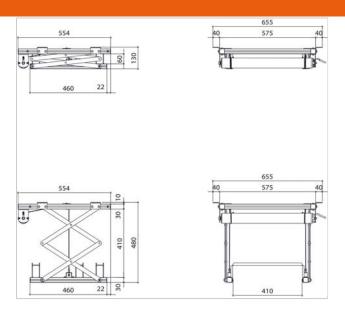

## **Specifications**

Product type number PPL 2035
Article number (SKU) 7020354
Colour Silver

EAN single box 8712285338342

Width 567
Depth 554
TÜV certified Yes
Guarantee 2 years
Guarantee electrical parts 2 years
Max. weight load (kg) 15
Average power consumption 156

(W)

Max. distance to ceiling (mm) 480 Min. distance to ceiling (mm) 130

Voltage 220 V, 50 Hz 230 V, 50 Hz