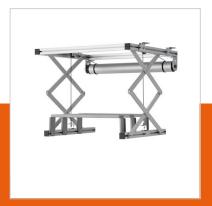

## **PPL 2035 Projector lift system**

Article number (SKU)

7020354 Silver

The PPL 2035 projector lift system is the perfect solution for the integration of a projector into a ceiling where an aesthetical solution is required. Not only is the projector neatly hidden, it is also theft delaying. The lifts runs silently and offers two adjustable positions: top and show.

This lift has been developed to be installed inside a false ceiling where very few space is available. Inside the false ceiling only a minimum height of 13 cm is required to install lift and projector. The motor allows a drop of 35 cm. The maximum weight capacity of the projector lift is 15 kg. The PPL 2035 is supplied with extendable side brackets in order to position the ceiling tile exactly in the ceiling tile grid. The lift is equipped with two safety screws that prevent the lift to extent further to the preset end stop. This lift is also available as a 120 V, 60 Hz version.