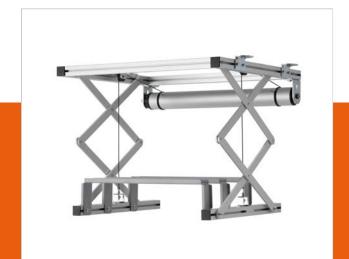

## **PPL 2035 Projector lift system**

Article number (SKU)

7020354 Silver

The PPL 2035 projector lift system is the perfect solution for the integration of a projector into a ceiling where an aesthetical solution is required. Not only is the projector neatly hidden, it is also theft delaying. The lifts runs silently and offers two adjustable positions: top and show.

This lift has been developed to be installed inside a false ceiling where very few space is available. Inside the false ceiling only a minimum height of 13 cm is required to install lift and projector. The motor allows a drop of 35 cm. The maximum weight capacity of the projector lift is 15 kg. The PPL 2035 is supplied with extendable side brackets in order to position the ceiling tile exactly in the ceiling tile grid. The lift is equipped with two safety screws that prevent the lift to extent further to the preset end stop. This lift is also available as a 120 V, 60 Hz version.