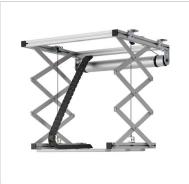

## PPL 2100 Projector lift system

Article number (SKU) Colour 7021004 Silver

The PPL 2100 projector lift system is the perfect solution for the integration of a large and heavy projector into a ceiling where an aesthetical solution is required. Not only is the projector neatly hidden, it is also theft delaying. The lifts runs silently and offers two adjustable positions: top and show.

"This lift has been developed to be installed inside a false ceiling where very few space is available. Inside the false ceiling only a minimum height of 15,5 cm is required to install lift and projector. The motor allows a drop of 81,5 cm. The maximum weight capacity of the projector lift is 30 kg. The PPL 2100 is supplied with extendable side brackets in order to position the ceiling tile exactly in the ceiling tile grid. The lift is equipped with two safety screws that prevent the lift to extent further to the preset end stop. "