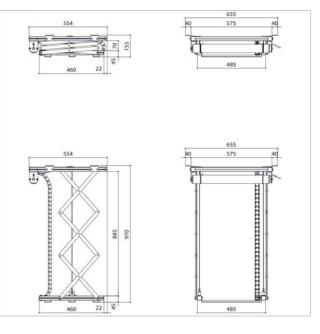

## **Specifications**

| Product type number           | PPL 2100                  |
|-------------------------------|---------------------------|
| Article number (SKU)          | 7021004                   |
| Colour                        | Silver                    |
| EAN single box                | 8712285338380             |
| Width                         | 575                       |
| Depth                         | 554                       |
| TÜV certified                 | Yes                       |
| Guarantee                     | 2 years                   |
| Guarantee electrical parts    | 2 years                   |
| Max. weight load (kg)         | 30                        |
| Average power consumption     | 184                       |
| (W)                           |                           |
| Certifications                | CE                        |
| Max. distance to ceiling (mm) | 970                       |
| Min. distance to ceiling (mm) | 155                       |
| Voltage                       | 220 V, 50 Hz 230 V, 50 Hz |
|                               |                           |