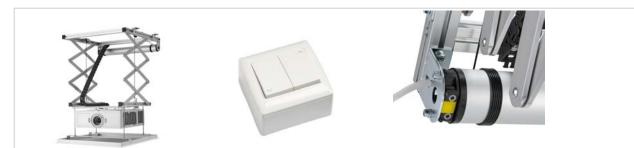

## PPL 2100 Projector lift system

Article number (SKU) Colour 7021004 Silver

The PPL 2100 projector lift system is the perfect solution for the integration of a large and heavy projector into a ceiling where an aesthetical solution is required. Not only is the projector neatly hidden, it is also theft delaying. The lifts runs silently and offers two adjustable positions: top and show.

"This lift has been developed to be installed inside a false ceiling where very few space is available. Inside the false ceiling only a minimum height of 15,5 cm is required to install lift and projector. The motor allows a drop of 81,5 cm. The maximum weight capacity of the projector lift is 30 kg. The PPL 2100 is supplied with extendable side brackets in order to position the ceiling tile exactly in the ceiling tile grid. The lift is equipped with two safety screws that prevent the lift to extent further to the preset end stop. "