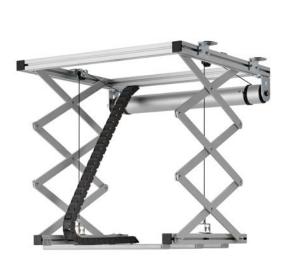

## PPL 2100 Projector lift system

Article number (SKU) Colour 7021004 Silver

The PPL 2100 projector lift system is the perfect solution for the integration of a large and heavy projector into a ceiling where an aesthetical solution is required. Not only is the projector neatly hidden, it is also theft delaying. The lifts runs silently and offers two adjustable positions: top and show.

"This lift has been developed to be installed inside a false ceiling where very few space is available. Inside the false ceiling only a minimum height of 15,5 cm is required to install lift and projector. The motor allows a drop of 81,5 cm. The maximum weight capacity of the projector lift is 30 kg. The PPL 2100 is supplied with extendable side brackets in order to position the ceiling tile exactly in the ceiling tile grid. The lift is equipped with two safety screws that prevent the lift to extent further to the preset end stop. "