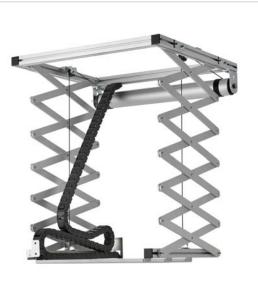

## PPL 2170 Projector lift system

Article number (SKU) Colour 7021704 Silver

The PPL 2170 projector lift system is the perfect solution for the integration of a large and heavy projector into a ceiling where an aesthetical solution is required. Not only is the projector neatly hidden, it is also theft delaying. The lifts runs silently and offers two adjustable positions: top and show.

This lift has been developed to be installed inside a false ceiling where very few space is available. Inside the false ceiling only a minimum height of 25,5 cm is required to install lift (excluding projector). The motor allows a drop of 172 cm. The maximum weight capacity of the projector lift is 30 kg. The PPL 2170 is supplied with extendable side brackets in order to position the ceiling tile exactly in the ceiling tile grid. The lift is equipped with two safety screws that prevent the lift to extent further to the preset end stop. This lift is also available as a 120 V, 60 Hz version.