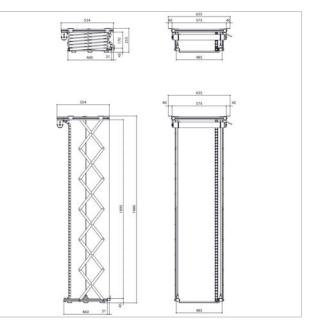

This lift has been developed to be installed inside a false ceiling where very few space is available. Inside the false ceiling only a minimum height of 25,5 cm is required to install lift (excluding projector). The motor allows a drop of 172 cm. The maximum weight capacity of the projector lift is 30 kg. The PPL 2170 is supplied with extendable side brackets in order to position the ceiling tile exactly in the ceiling tile grid. The lift is equipped with two safety screws that prevent the lift to extent further to the preset end stop. This lift is also available as a 120 V, 60 Hz version.

## **Specifications**

| Product type number           | PPL 2170                  |
|-------------------------------|---------------------------|
| Article number (SKU)          | 7021704                   |
| Colour                        | Silver                    |
| EAN single box                | 8712285338427             |
| Width                         | 575                       |
| Depth                         | 554                       |
| TÜV certified                 | Yes                       |
| Guarantee                     | 2 years                   |
| Guarantee electrical parts    | 2 years                   |
| Max. weight load (kg)         | 30                        |
| Average power consumption     | 184                       |
| (W)                           |                           |
| Certifications                | CE                        |
| Max. distance to ceiling (mm) | 1979                      |
| Min. distance to ceiling (mm) | 255                       |
| Voltage                       | 220 V, 50 Hz 230 V, 50 Hz |