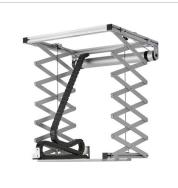

## PPL 2170 Projector lift system

Article number (SKU) Colour 7021704 Silver

The PPL 2170 projector lift system is the perfect solution for the integration of a large and heavy projector into a ceiling where an aesthetical solution is required. Not only is the projector neatly hidden, it is also theft delaying. The lifts runs silently and offers two adjustable positions: top and show.

This lift has been developed to be installed inside a false ceiling where very few space is available. Inside the false ceiling only a minimum height of 25,5 cm is required to install lift (excluding projector). The motor allows a drop of 172 cm. The maximum weight capacity of the projector lift is 30 kg. The PPL 2170 is supplied with extendable side brackets in order to position the ceiling tile exactly in the ceiling tile grid. The lift is equipped with two safety screws that prevent the lift to extent further to the preset end stop. This lift is also available as a 120 V, 60 Hz version.