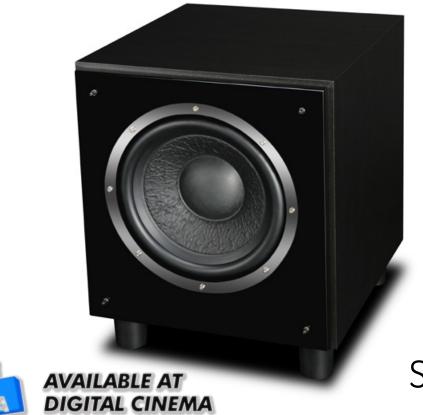

## SW-10/12/15

## SW SERIES SUBWOOFERS

The SW series of subwoofers offer a level of performance previously unheard of in their class. Revolutionary drive units, amplifier modules and filter stages feature on every model. They strike the perfect balance between power and sound quality, offering remarkable sound pressure levels, yet retaining enough control to be considered audiophile in quality. This is possible only through the use of some space-age materials and cutting-edge technology in our drive units.

Still utilising the solid, well-engineered power amplifiers the SW subwoofers are optimised for high impact at low frequencies and are ideal for movies or music. With the various finishes to the cabinets - Rosewood /Walnut Pearl/White sandex/Blackwood Vinyl with Hi-gloss baffle – these subwoofers look great with matching floorstanding speakers.