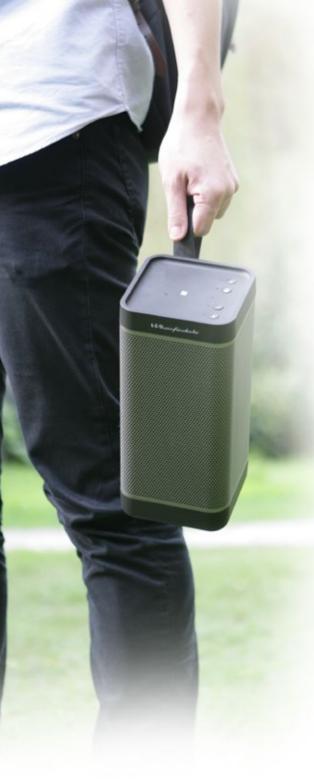

## **AVAILABLE AT DIGITAL CINEMA**

The all-new ultra compact Silo speaker from Wharfedale condenses over 80 years of hi-fi manufacturing experience into an all new wireless speaker that sounds as good at it looks. With up to 5 hours battery life on one charge, it makes a perfect companion for use by the pool, on the road, in the park and literally anywhere where power sockets are not immediately available. Equipped for all modern audio devices, Silo offers a multiple of connection methods including USB, 3.5mm jack line in and Bluetooth.

Similarly to all Wharfedale hi-fi equipment, our quality in finish and materials are key in making a long-lasting product. The speaker is wrapped in a rugged aluminium grille with a rubberised endings for a hard-wearing speaker you can take with you anywhere.