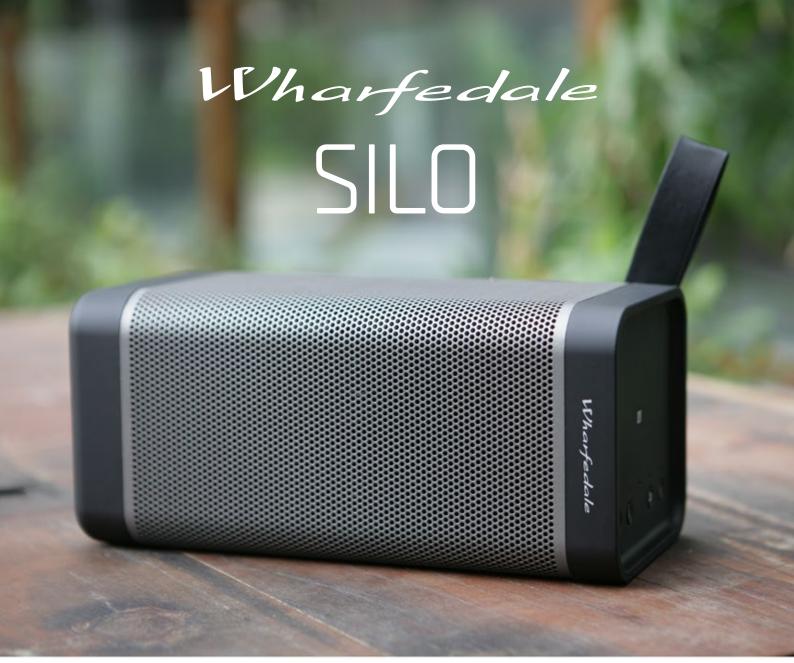

## **AVAILABLE AT DIGITAL CINEMA**

The all-new ultra compact Silo speaker from Wharfedale condenses over 80 years of hi-fi manufacturing experience into an all new wireless speaker that sounds as good at it looks. With up to 5 hours battery life on one charge, it makes a perfect companion for use by the pool, on the road, in the park and literally anywhere where power sockets are not immediately available. Equipped for all modern audio devices, Silo offers a multiple of connection methods including USB, 3.5mm jack line in and Bluetooth.

## Wharfedale SILO

From a compact and lightweight form, the Silo produces a heavyweight sound. This is delivered via 2 x 2.75" full range drivers and a 1" silk dome tweeter which span a range of 60Hz – 20kHz frequency response. The combined drivers deliver 40W RMS of power substantial enough even for outdoor use.

Similarly to all Wharfedale hi-fi equipment, our quality in finish and materials are key in making a long-lasting product. The speaker is wrapped in a rugged aluminium grille with a rubberised endings for a hard-wearing speaker you can take with you anywhere.