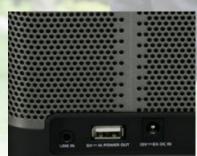

Utilising the latest in Bluetooth technology you can enjoy all your music streamed from your mobile or tablet device. As well as conventionally pairing your device via the Bluetooth settings, Silo is equipped with NFC so users can enjoy a hassle free setup by placing the device on top of the NFC logo. Silo also works as a power bank, so if your mobile or tablet devices are running low on battery, just plug them in via USB and keep enjoying the music.