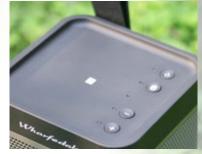

Once connected, the operation of Silo is simple and intuitive. The wireless speaker works within a distance of 10m when connecting via Bluetooth, so you may choose to either operate it via the onboard controls or directly from your device. The speaker itself has all the controls you need, even controls to answer calls via mobile phones. A hands-free mode enables control from your tablet device if you are further away.